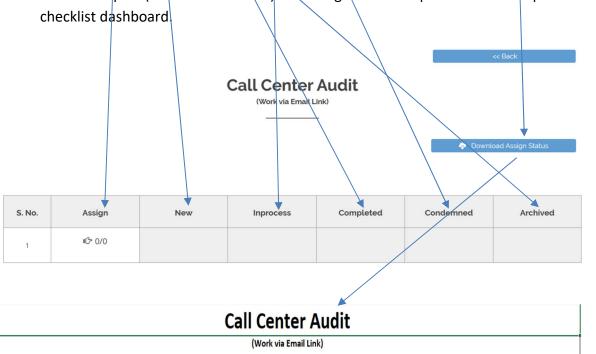

### **Inspection Checklist Dashboard (Work Via Email Link)**

- 1. Upon clicking the 'Inspection Report' the inspection report (work via email link) dashboard will open then you have click on call center audit will open displaying following information.
- 2. Click on assign to start working on an inspection checklist.
- 3. By clicking hare you can create new inspection checklist.
- 4. All inprocess inspection checklist show up here.
- 5. All completed inspection checklist show up here.
- 6. All condemned (trash) inspection checklist shows up here.
- 7. All Archived inspection checklist show here.
- 8. Click on 'Download Assign Status' to download assign status / right allocation inspection checklist report (work via email link) according to the user permission an inspection checklist dashboard