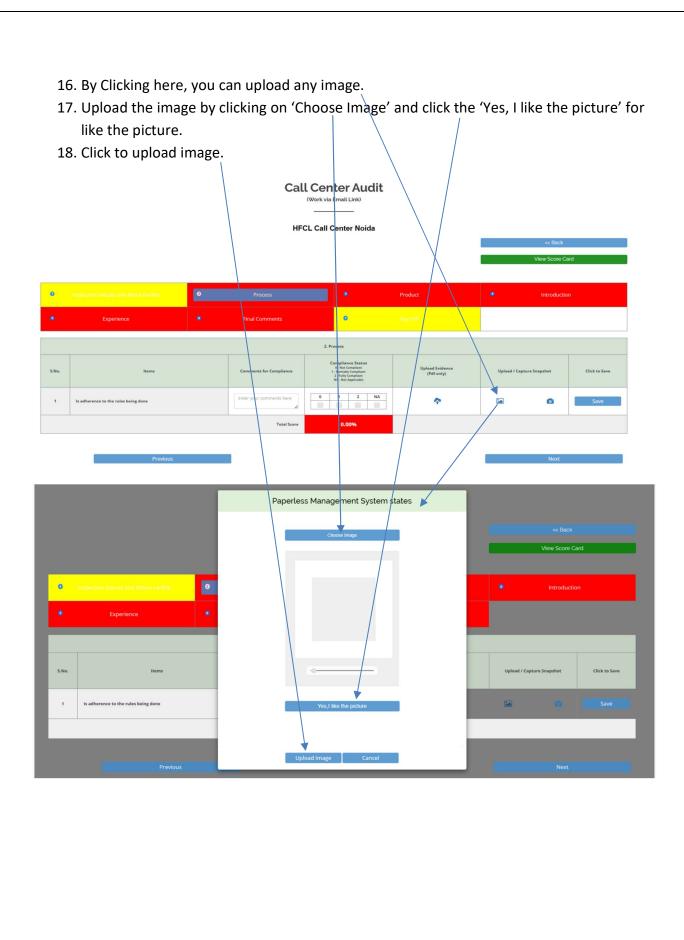

- 5. An alert box will show up then click on 'OK'.
- 6. Click on 'Next' button to edit the next form.

- 7. After saving the form and clicking on 'Next', another new section 'Product' will open with us.
- 8. Edit the form as necessary.
- 9. You can write here comment for complaince.
- 10. Here you click the complaince status as per applicable.
  - 0 Not Complaint.
  - 1 Partially Complaint.
  - 2 Fully Complaint.
  - N/A Not Applicable.
- 11. Here you can upload evidance in PDF format only and then click upload file.
- 12. Here you can upload image or capture snapshot.
- 13. Then click to 'Save'.
- 14. Click on 'Previous' to go back to the previous section.
- 15. Click on 'Next' to go next to the next section.