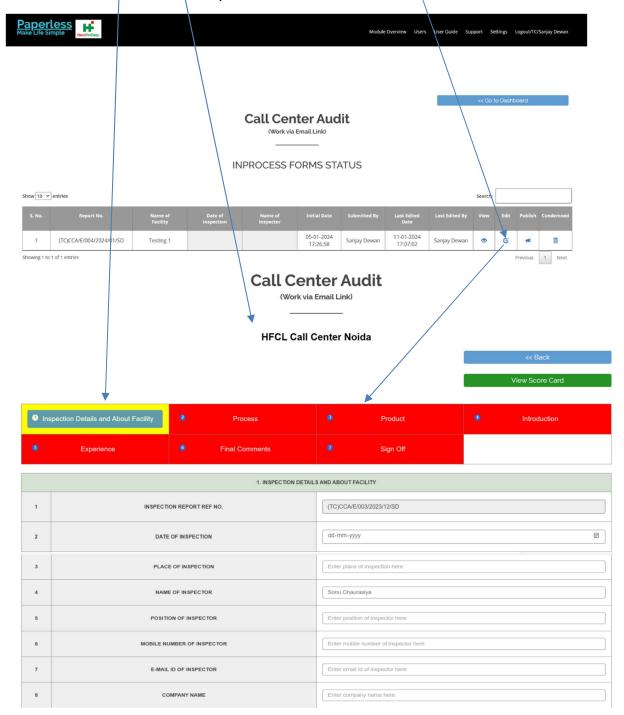

### **Inspection Checklist Dashboard (Work Via Email Link)**

- 1. Upon clicking the 'Inspection Report' the inspection report (work via email link) dashboard will open then you have click on call center audit will open displaying following information.
- 2. Click on assign to start working on an inspection checklist.
- 3. By clicking hare you can create new inspection checklist.
- 4. All inprocess inspection checklist show up here.
- 5. All completed inspection checklist show up here.
- 6. All condemned (trash) inspection checklist shows up here.
- 7. All Archived inspection checklist show here.
- 8. Click on 'Download Assign Status' to download assign status / right allocation inspection checklist report (work via email link) according to the user permission an inspection checklist dashboard

#### **Inprocess Dashboard (Work Via Email Link)**

- 1. The 'Inprocess' dashboard allows the user to see and access all the required information.
- 2. You can view the inspection checklist by clicking on <a> </a>
- 3. You can edit the inspection checklist by clicking on 0
- 4. You can publish the inspection checklist by clicking on
- 5. You can condemned (Condemned: Unfit for use) the inspection checklist by clicking on in
- 6. By clicking on 'Go to Dashboard' button to go back to the inspection checklist (work via email link) dashboard.
- 7. You can search here for any inspection checklist.