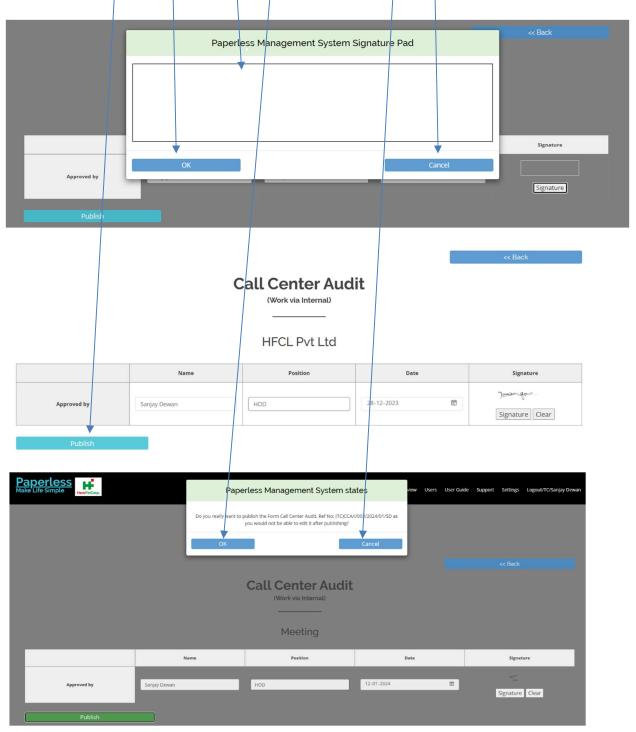

- 4. Do your Signature here,
- 5. If you agree to save signature, click on 'OK' in the sign pad otherwise click 'Cancel'.
- 6. Click to publish.
- 7. If you agree to publish section of inspection checklist, click 'OK' in the alert box otherwise click 'Cancel'.

- 8. If you agree to publish section of inspection checklist, click 'OK' in the alert box otherwise click 'Cancel'.
- 9. The inspection checklist will be published.