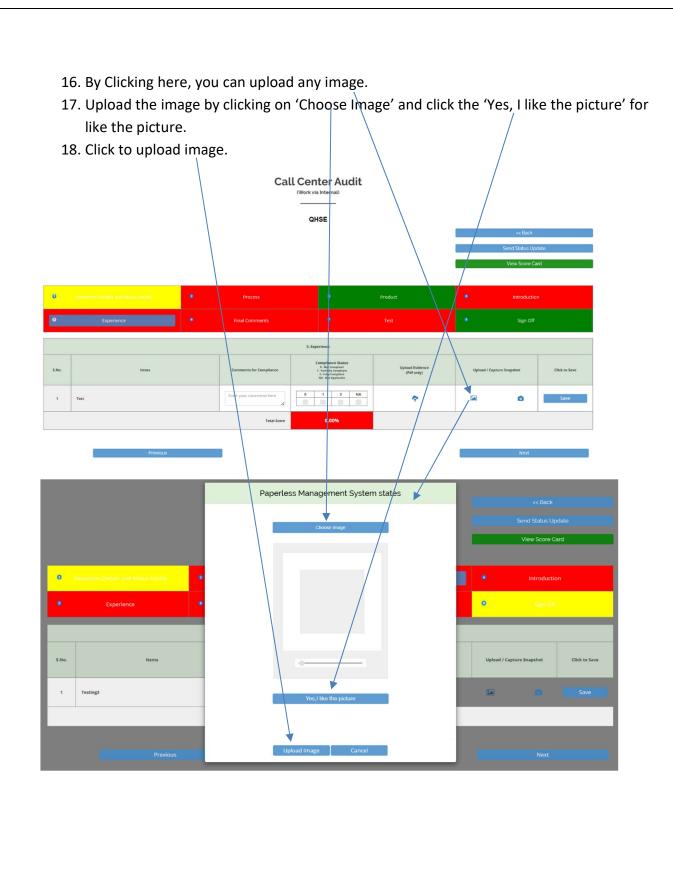

- 5. Update the relevant details and click on 'Save'.
- 6. An alert box will show up then click on 'OK'.
- 7. Click on 'Next' button to edit the next form.

- 7. After saving the form and clicking on 'Next', another new section 'Product' will open with us.
- 8. Edit the form, as necessary.
- 9. You can write here comment for complaince.
- 10. Here you click the complaince status as per applicable.
  - 0 Not complaint.
  - 1 Partially complaint.
  - 2 Fully complaint.
  - N/A Not applicable.
- 11. Here you can upload evidance in PDF format only and then click upload file.
- 12. Here you can upload image or capture snapshot.
- 13. Then click to 'Save'.
- 14. Click on 'Previous' to go back to the previous section.