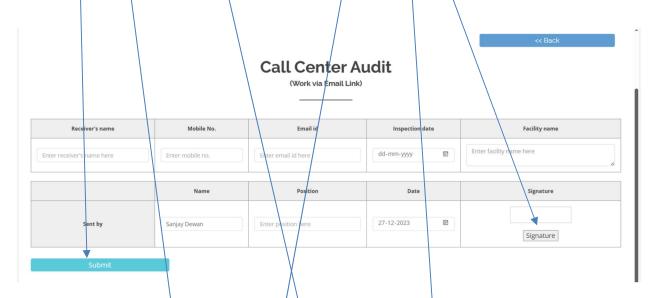

#### **Inspection Checklist New Form (Work Via Email Link)**

- 1. Fill in all the relevant details.
- 2. By clicking on the signature button, the signature field will open for signing.
- 3. Now do your signature here.
- 4. Click to ok.
- 5. Click on 'Submit' for save you details.
- 6. Click on 'Go to Dashboard' to go back to the main dashboard of inspection checklist.
- 7. Click on 'Go to Inspection Checklist' to go back to the inspection checklist (work via email link) dashboard.