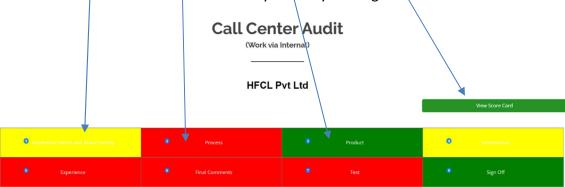

### **Inspection Checklist Dashboard (Work Via Internal)**

- Upon clicking the 'Inspection Report' the inspection report (work via internal)
  dashboard will open then you have click on call center audit will open displaying
  following information.
- 2. Click on assign to start working on an inspection checklist.
- 3. By clicking here, you can create new inspection checklist.
- 4. All inprocess inspection checklist show up here.
- 5. All completed inspection checklist show up here.
- 8. You can condemned (Condemned: Unfit for use) the inspection checklist by clicking on in
- 6. All Archived inspect on checklist show here.
- 7. Click on 'Download Assign Status' to download assign status / right allocation inspection checklist report (work via internal) according to the user permission an inspection checklist dashboard.

### **Inprocess Dashboard (Work Via Internal)**

- 1. The 'Inprocess' dashboard allows the user to see and access all the required information.
- 2. You can view the inspection checklist by clicking on <a> </a>
- 3. You can edit the inspection checklist by clicking on
- 4. You can publish the inspection checklist by clicking on <

  ■
- 5. You can condemned (Condemned: Unfit for use) the inspection checklist by clicking on in
- 6. By clicking on 'Go to Dashboard' button to go back to the inspection checklist (work via internal) dashboard.
- 7. You can search here for any inspection checklist.