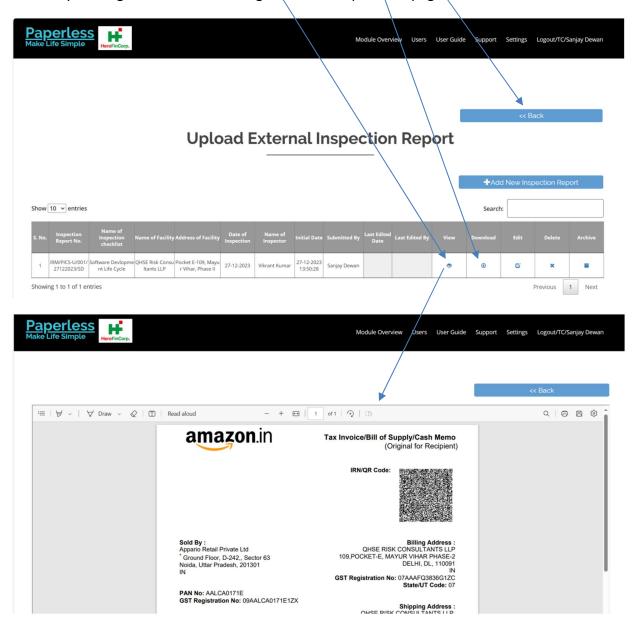

#### **Uploaded External Inspection Report Dashboard**

- 1. The 'Upload External Inspection Report' dashboard allows the user to see and access all the required information.
- 2. You can view the upload external inspection report by clicking on <a> </a>
- 3. You can download the upload external inspection report by clicking on €
- 4. You can Edit the upload external inspection report by clicking on
- 5. You can delete the upload external inspection report by clicking on X
- 6. You can move to archive the upload external inspection report by clicking on 🔳
- 7. By clicking on 'Back' button to go back to previous page.
- 8. You can search here for any upload external inspection report.

#### **Viewing / Downloading the External Inspection Report**

- 1. Click on 'View o' at the upload external inspection report dashboard.
- 2. Click on 'Download (1)' at the upload external inspection report dashboard.
- 3. You can view the 'Upload External Inspection Report'.
- 4. By clicking on 'Back' button to go back to the previous page.