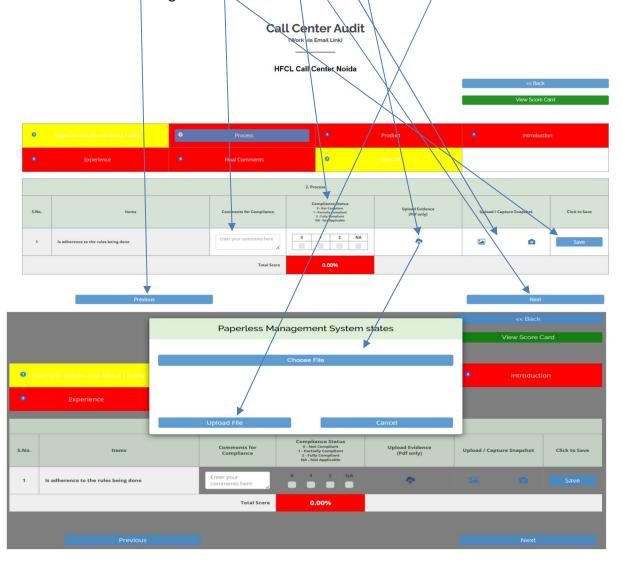

- 5. An alert box will show up then click on 'OK'.
- 6. Click on 'Next' button to edit the next form.

- 7. After saving the form and clicking on 'Next', another new section 'Product' will open with us.
- 8. Edit the form as necessary.
- 9. You can write here comment for complaince.
- 10. Here you click the complaince status as per applicable.
  - 0 Not Complaint.
  - 1 Partially Complaint.
  - 2 Fully Complaint.
  - N/A Not Applicable.
- 11. Here you can upload evidance in PDF format only and then click upload file.
- 12. Here you can upload image or capture snapshot.
- 13. Then click to 'Save'.
- 14. Click on 'Previous' to go back to the previous section.
- 15. Click on 'Next' to go next to the next section.