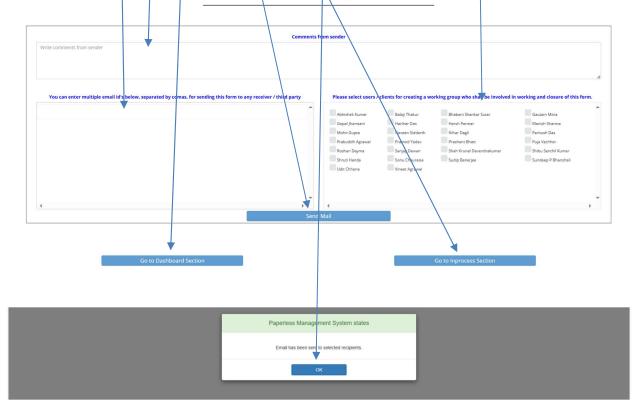

### Mail Notification (Work Via Email Link)

- 1. Once you submit the document for publishing a new page will open up. Here you can send the document to any internal or external user.
- 2. Write any comment from sender here.
- 3. Click on 'Send Email'.
- 4. On the right panel you can send the document by email to any internal users or clients, as per your choice, by checking the box against their names.
- 5. On the left panel you can send the document by email to any of the external user by typing their email ids separated with commas.
- 6. Click on' Go to Dashboard Section' to go back to the main dashboard of inspection checklist.
- 7. Click on' Go to Complete Section' to go back to inspection checklist (work via email link) complete section dashboard.
- 8. An alert box will show up then click 'QK'.