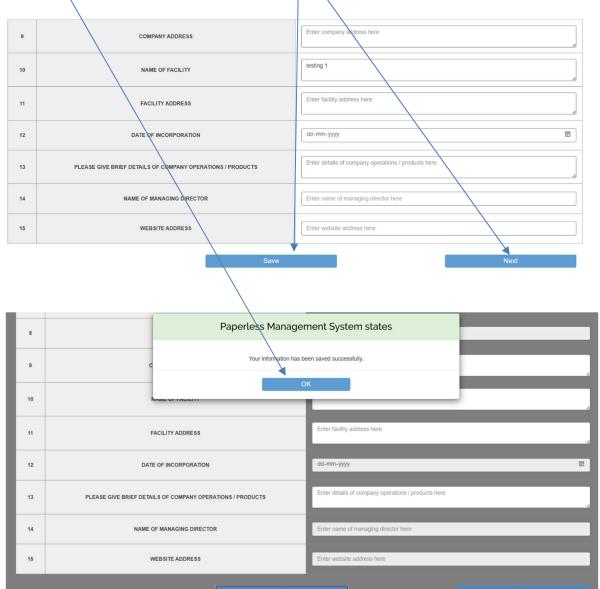

#### **Editing the Inprocess Inspection Checklist (Work Via Email Link)**

- 1. You can edit the inspection checklist by clicking on edit button in the inprocess inspection checklist (work via email link) dashboard.
- 2. The edit form 'Inspection Details and About Facility' will open showing the entries.
- 3. Edit the form as necessary.

- 5. An alert box will show up then click on 'OK'.
- 6. Click on 'Next' button to edit the next form.

- 7. After saving the form and clicking on 'Next', another new section 'Product' will open with us.
- 8. Edit the form as necessary.
- 9. You can write here comment for complaince.
- 10. Here you click the complaince status as per applicable.
  - 0 Not Complaint.
  - 1 Partially Complaint.
  - 2 Fully Complaint.
  - N/A Not Applicable.
- 11. Here you can upload evidance in PDF format only and then click upload file.
- 12. Here you can upload image or capture snapshot.
- 13. Then click to 'Save'.
- 14. Click on 'Previous' to go back to the previous section.
- 15. Click on 'Next' to go next to the next section.