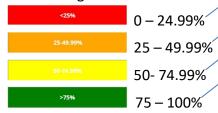

### 6. Color rating: -

| S.No. | Rationale & Action                                                                                       | Rating    |  |
|-------|----------------------------------------------------------------------------------------------------------|-----------|--|
| 1     | Inability to demonstrate adherence to recommended practice. Fundamental need to address this area.       | <25%      |  |
| 2     | Material gap between current practice and recommended practice. Substantial opportunity for improvement. | 25-49.99% |  |
| 3     | Some ability to demonstrate adherence to recommended practice. Some opportunity for improvement.         | 50-74.99% |  |
| 4     | Observed practice consistent with recommended practice. Limited need for further development monitor.    | >75%      |  |