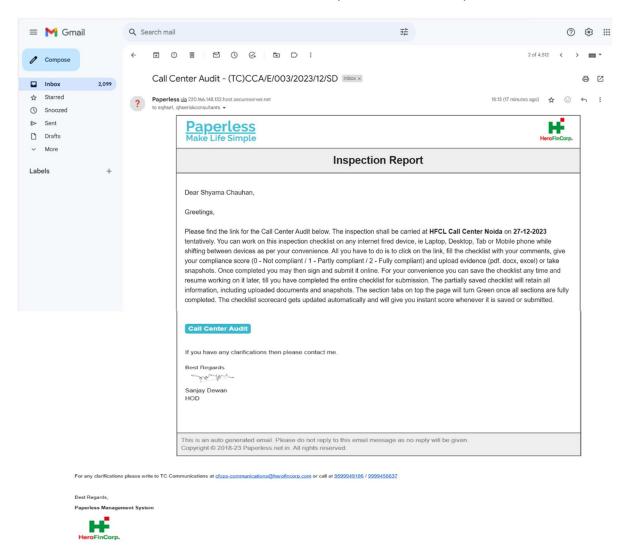

### Mail Notification (Work Via Email Link)

- 1. Once you submit the document for publishing a new page will open up. Here you can send the document to any internal or external user.
- 2. Write any comment from sender here.
- 3. Click on 'Send Email'.
- 4. On the right panel you can send the document by email to any internal users or clients, as per your choice, by checking the box against their names.
- 5. On the left panel you can send the document by email to any of the external user by typing their email ids separated with commas.
- 6. Click on' Go to Dashboard Section' to go back to the main dashboard of inspection checklist.
- 7. Click on' Go to Complete Section' to go back to inspection checklist (work via email link) complete section dashboard.
- 8. An alert box will show up then click 'QK'.