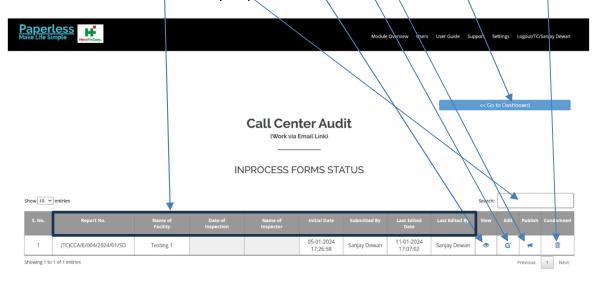

#### **Inprocess Dashboard (Work Via Email Link)**

- 1. The 'Inprocess' dashboard allows the user to see and access all the required information.
- 2. You can view the inspection checklist by clicking on <a> </a>
- 3. You can edit the inspection checklist by clicking on 0
- 4. You can publish the inspection checklist by clicking on
- 5. You can condemned (Condemned: Unfit for use) the inspection checklist by clicking on in
- 6. By clicking on 'Go to Dashboard' button to go back to the inspection checklist (work via email link) dashboard.
- 7. You can search here for any inspection checklist.