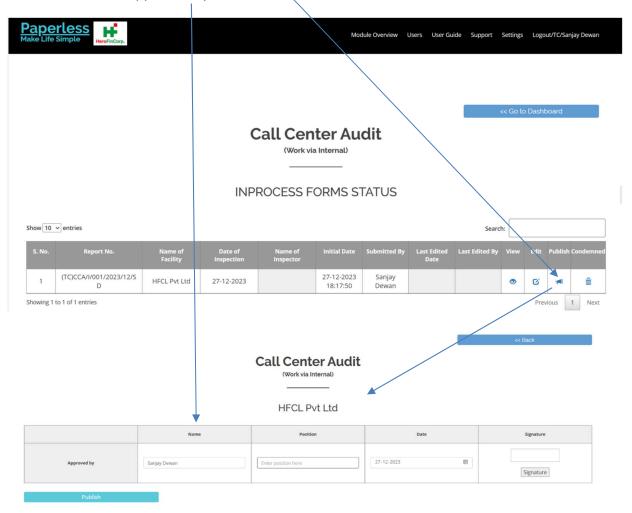

### **Publish Inprocess Audit Checklist (Work Via Email Link)**

- 1. Click on 'Publish () at the dashboard to publish inspection checklist (work via email link).
- 2. Please remember that once you publish the manual no amendments or changes can be done.
- 3. Fill the Approved by details.