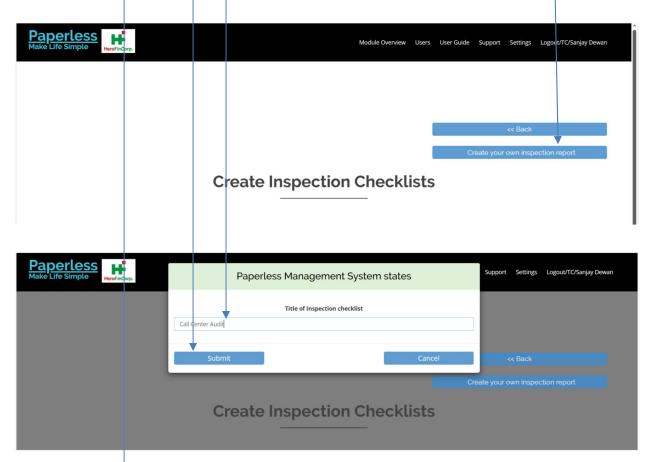

### **Inspection Report Module Dashboard**

- 1. Work on inspection checklists.
- 2. You can create inspection checklist by clicking on 'Create Inspection Checklists'.

- 1. You can create your own inspection report of the checklist by clicking on 'Create Your Own Inspection Report' on the dashboard.
- 2. Write the inspection checklist name in the alert box.
- 3. Click to submit otherwise click cancel.
- 4. The new inspection checklist with the allotted name will be created.

### **Title of Inspection Checklist**

- 1. To make edit / update to the inspection checklist, click on your created checklist on the dashboard.
- 2. You can edit or update details in the 'Title of Inspection Checklist'. If appropriate.
- 3. Click to submit.
- 4. An alert box will show up then click 'OK'.