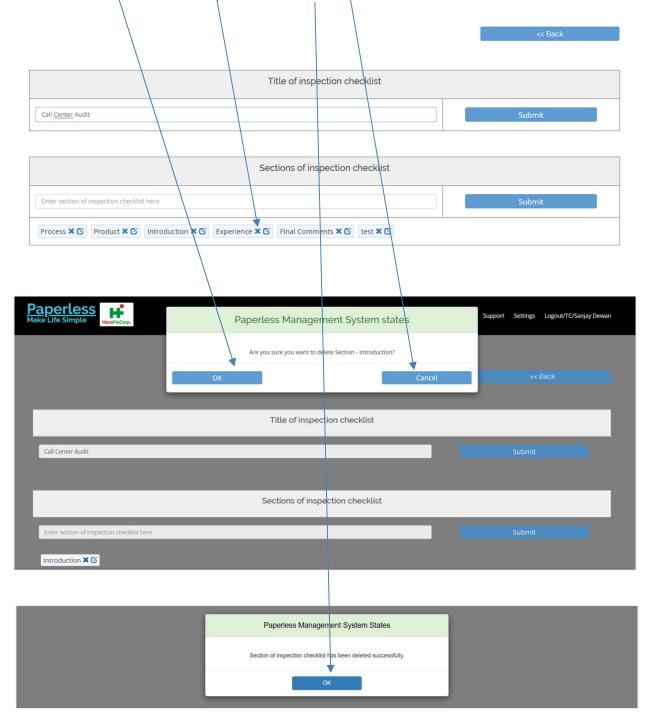

#### **Deleting the Section of Inspection Checklist**

- 1. You can also delete this checklist as per your convenience.
- 2. By clicking on 'Delete X' you can delete the checklist.
- 3. Click 'OK' in the alert box if you agree with the statement in the alert box.
- 4. Click 'Cancel' if you want to cancel the action.
- 5. An alert box will show up then click 'OK'.