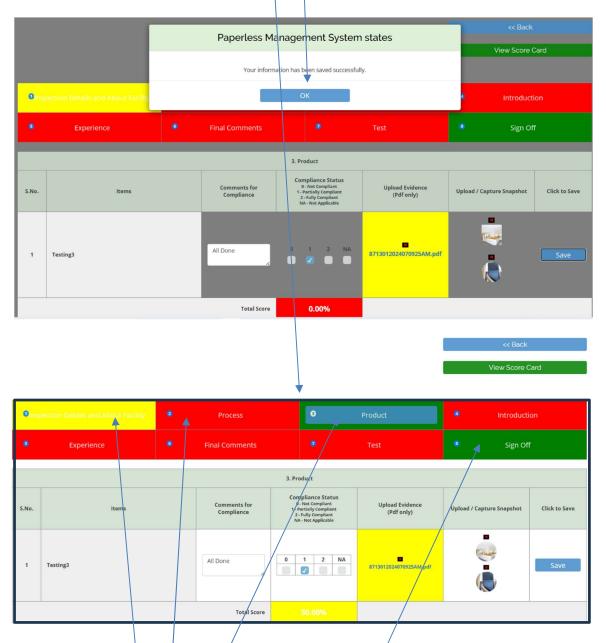

- 5. An alert box will show up then click on 'OK'.
- 6. Click on 'Next' button to edit the next form.

- 7. After saving the form and clicking on 'Next', another new section 'Product' will open with us.
- 8. Edit the form as necessary.
- 9. You can write here comment for complaince.
- 10. Here you click the complaince status as per applicable.
  - 0 Not Complaint.
  - 1 Partially Complaint.
  - 2 Fully Complaint.
  - N/A Not Applicable.
- 11. Here you can upload evidance in PDF format only and then click upload file.
- 12. Here you can upload image or capture snapshot.
- 13. Then click to 'Save'.
- 14. Click on 'Previous' to go back to the previous section.
- 15. Click on 'Next' to go next to the next section.

- 22. An alert box will show up then click 'OK'.
- 23. Now this section is completely filled with comments compliance, compliance status, uploade evidence, color code, total score and snapshot.