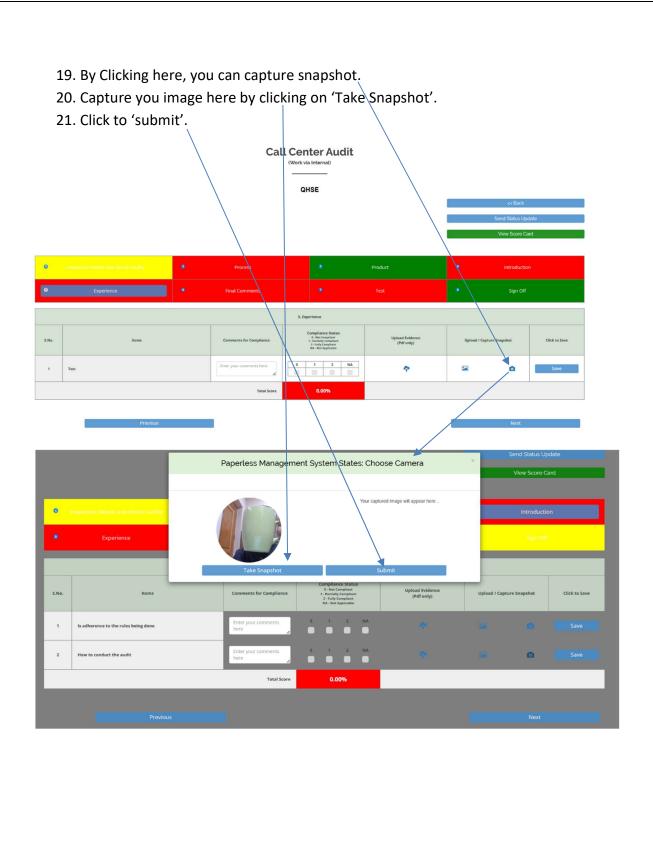

- 5. Update the relevant details and click on 'Save'.
- 6. An alert box will show up then click on 'OK'.
- 7. Click on 'Next' button to edit the next form.

- 7. After saving the form and clicking on 'Next', another new section 'Product' will open with us.
- 8. Edit the form, as necessary.
- 9. You can write here comment for complaince.
- 10. Here you click the complaince status as per applicable.
  - 0 Not complaint.
  - 1 Partially complaint.
  - 2 Fully complaint.
  - N/A Not applicable.
- 11. Here you can upload evidance in PDF format only and then click upload file.
- 12. Here you can upload image or capture snapshot.
- 13. Then click to 'Save'.
- 14. Click on 'Previous' to go back to the previous section.