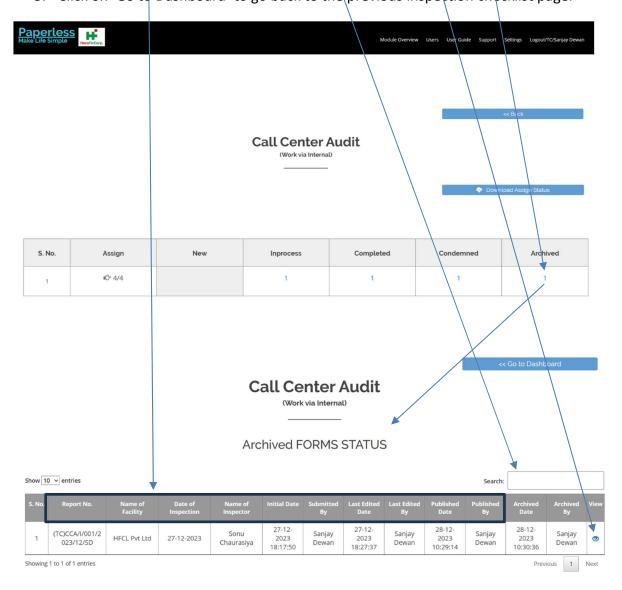

### **Archived Inspection Checklist Dashboard (Work Via Email Link)**

- 1. Here you can view all archived inspection checklist.
- 2. Click the number shown under 'Archived' and you will go to the archived inspection checklist dashboard.
- 3. You can search here any archived status inspection checklist.
- 4. You can view archived inspection checklist by clicking on
- 5. Click on 'Go to Dashboard' to go back to the previous inspection checklist page.

### **Inspection Checklist Dashboard (Work Via Internal)**

- Upon clicking the 'Inspection Report' the inspection report (work via internal)
  dashboard will open then you have click on call center audit will open displaying
  following information.
- 2. Click on assign to start working on an inspection checklist.
- 3. By clicking here, you can create new inspection checklist.
- 4. All inprocess inspection checklist show up here.
- 5. All completed inspection checklist show up here.
- 8. You can condemned (Condemned: Unfit for use) the inspection checklist by clicking on in
- 6. All Archived inspect on checklist show here.
- 7. Click on 'Download Assign Status' to download assign status / right allocation inspection checklist report (work via internal) according to the user permission an inspection checklist dashboard.