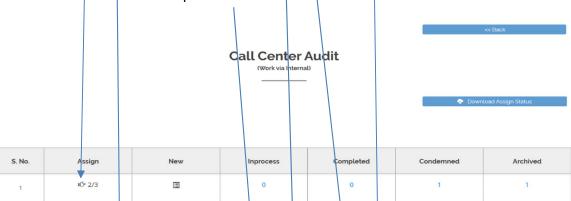

### **Inspection Checklist Dashboard (Work Via Internal)**

- Upon clicking the 'Inspection Report' the inspection report (work via internal)
  dashboard will open then you have click on call center audit will open displaying
  following information.
- 2. Click on assign to start working on an inspection checklist.
- 3. By clicking here, you can create new inspection checklist.
- 4. All inprocess inspection checklist show up here.
- 5. All completed inspection checklist show up here.
- 8. You can condemned (Condemned: Unfit for use) the inspection checklist by clicking on in
- 6. All Archived inspect on checklist show here.
- 7. Click on 'Download Assign Status' to download assign status / right allocation inspection checklist report (work via internal) according to the user permission an inspection checklist dashboard.