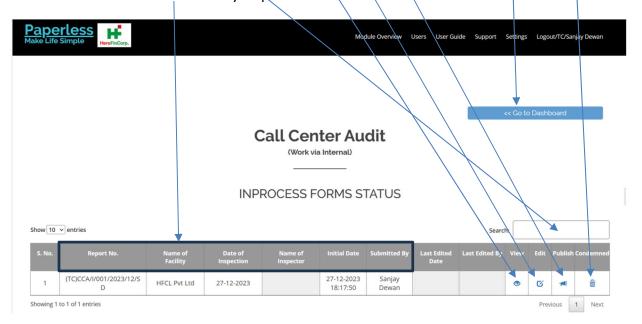

### **Inspection Checklist Dashboard (Work Via Internal)**

- Upon clicking the 'Inspection Report' the inspection report (work via internal)
  dashboard will open then you have click on call center audit will open displaying
  following information.
- 2. Click on assign to start working on an inspection checklist.
- 3. By clicking here, you can create new inspection checklist.
- 4. All inprocess inspection checklist show up here.
- 5. All completed inspection checklist show up here.
- 8. You can condemned (Condemned: Unfit for use) the inspection checklist by clicking on in
- 6. All Archived inspect on checklist show here.
- 7. Click on 'Download Assign Status' to download assign status / right allocation inspection checklist report (work via internal) according to the user permission an inspection checklist dashboard.