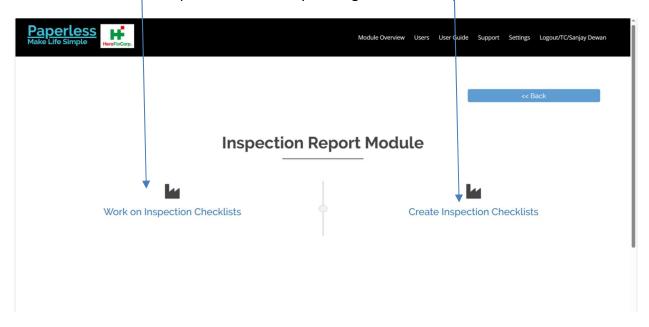

### **Inspection Report Module Dashboard**

- 1. Work on inspection checklists.
- 2. You can create inspection checklist by clicking on 'Create Inspection Checklists'.

- 1. You can create your own inspection report of the checklist by clicking on 'Create Your Own Inspection Report' on the dashboard.
- 2. Write the inspection checklist name in the alert box.
- 3. Click to submit otherwise click cancel.
- 4. The new inspection checklist with the allotted name will be created.