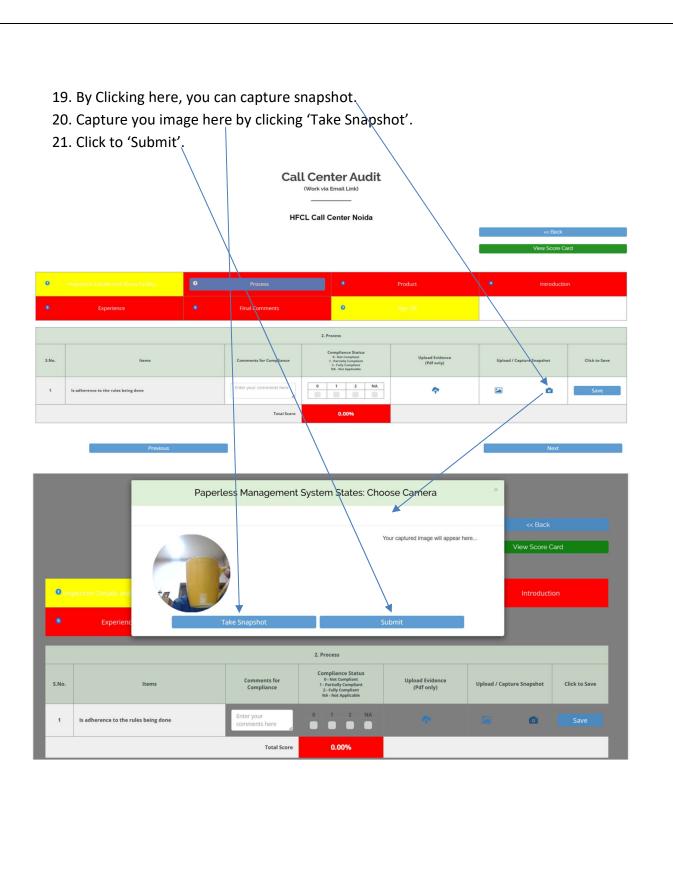

- 5. An alert box will show up then click on 'OK'.
- 6. Click on 'Next' button to edit the next form.

- 7. After saving the form and clicking on 'Next', another new section 'Product' will open with us.
- 8. Edit the form as necessary.
- 9. You can write here comment for complaince.
- 10. Here you click the complaince status as per applicable.
  - 0 Not Complaint.
  - 1 Partially Complaint.
  - 2 Fully Complaint.
  - N/A Not Applicable.
- 11. Here you can upload evidance in PDF format only and then click upload file.
- 12. Here you can upload image or capture snapshot.
- 13. Then click to 'Save'.
- 14. Click on 'Previous' to go back to the previous section.
- 15. Click on 'Next' to go next to the next section.