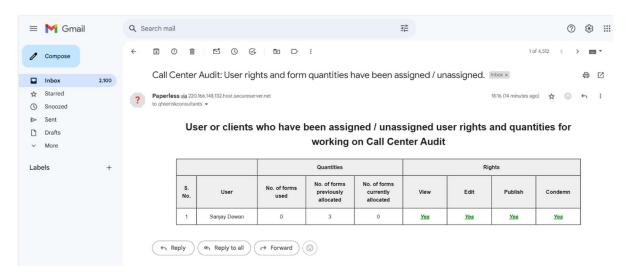

# User Rights and Form Quantities Assign / Unassign thru Email Notification (Work Via Email Link)

1. Here you see user or client rights and form quantities assign / unassign.