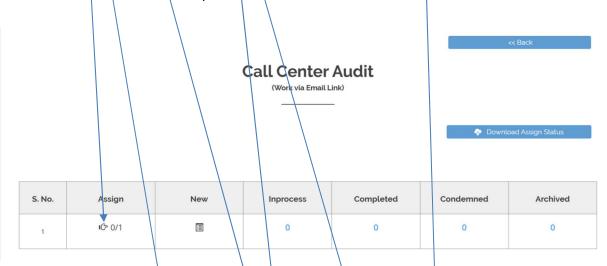

### **Inspection Checklist Dashboard (Work Via Email Link)**

- 1. Upon clicking the 'Inspection Report' the inspection report (work via email link) dashboard will open then you have click on call center audit will open displaying following information.
- 2. Click on assign to start working on an inspection checklist.
- 3. By clicking hare you can create new inspection checklist.
- 4. All inprocess inspection checklist show up here.
- 5. All completed inspection checklist show up here.
- 6. All condemned (trash) inspection checklist shows up here.
- 7. All Archived inspection checklist show here.
- 8. Click on 'Download Assign Status' to download assign status / right allocation inspection checklist report (work via email link) according to the user permission an inspection checklist dashboard