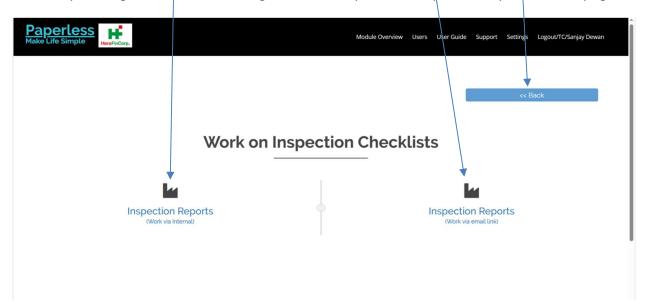

#### Work on Inspection Checklists Dashboard (Work Via Email Link)

- 1. You will see the Inspection Reports by clicking on 'Inspection Reports (Work via internal)'.
- 2. You will see the inspection report by clicking on 'Inspection Reports (Work via email link)'.
- 3. By clicking on 'Back' button to go back to the previous inspection report module page.

### Work on Inspection Checklists Dashboard (Work Via Internal)

- 1. You will see the Inspection Reports by clicking on 'Inspection Reports (Work via internal)'.
- 2. You will see the inspection report by clicking on 'Inspection Reports (Work via email link)'.
- 3. By clicking on 'Back' button to go back to the previous inspection report module page.