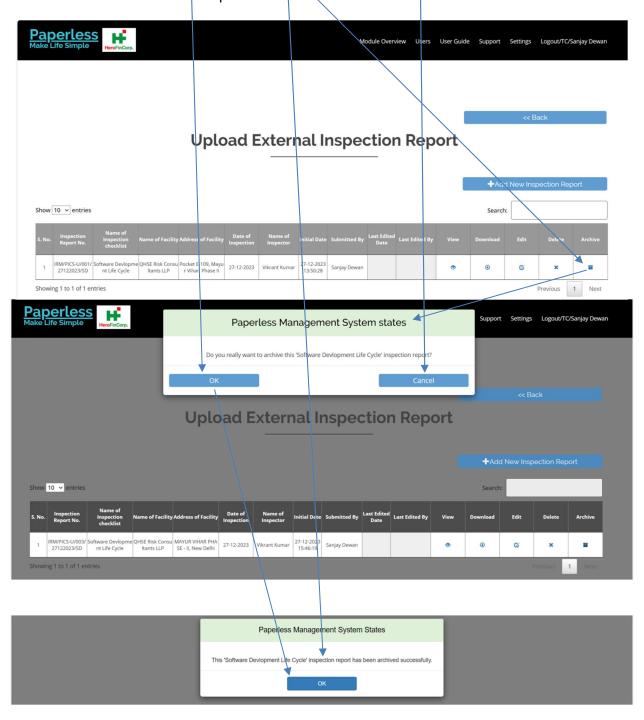

#### **Archiving Upload External Inspection Report**

- 1. Here we can view all archived in the upload external inspection report in archive section.
- 2. Click on 'Archive 'at the upload external inspection report dashboard.
- 3. Click 'OK' in the alert box if you agree with the statement in the alert box.
- 4. Click 'Cancel' if you want to cancel the action.
- 5. An alert box will show up then click 'OK.