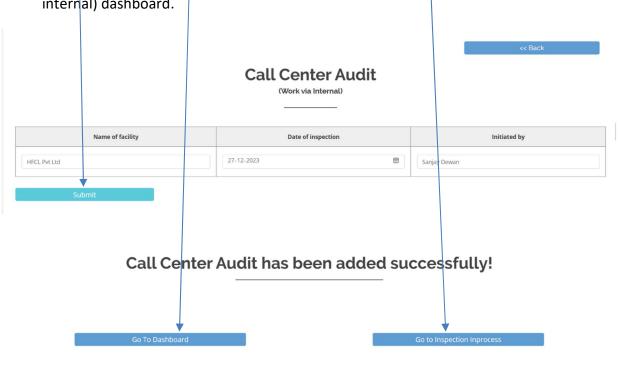

### **Inspection Checklist New Form (Work Via Internal)**

- 1. Fill in all the relevant details.
- 2. Click on 'Submit' for save you details.
- 3. Click on 'Go to Dashboard' to go back to the main dashboard of inspection checklist.
- 4. Click on 'Go to inspection inprocess' to go back to the inspection inprocess (work via internal) dashboard.