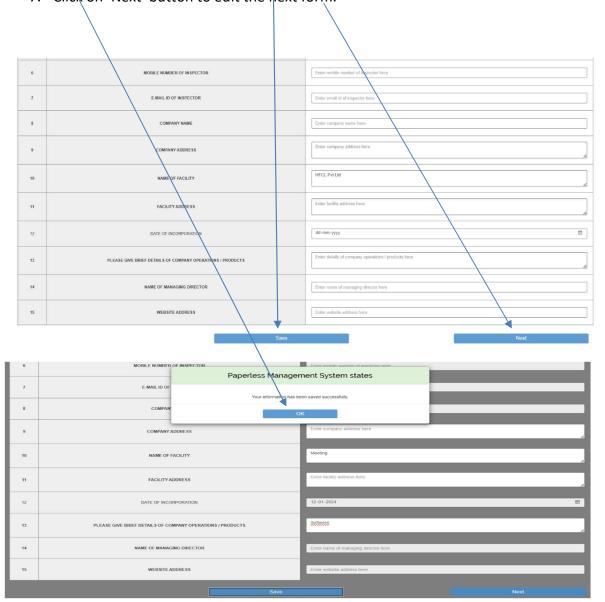

### **Editing the Inprocess Inspection Checklist (Work Via Internal)**

- 1. You can edit the inspection checklist by clicking on edit button in the inprocess inspection checklist (work via internal) dashboard.
- 2. The edit form 'Inspection Details and About Facility' will open showing the entries.
- 3. Edit the form, as necessary.
- 4. By clicking on 'Send Status Update' button, you can send inspection checklist on email.

- 5. Update the relevant details and click on 'Save'.
- 6. An alert box will show up then click on 'OK'.
- 7. Click on 'Next' button to edit the next form.

- 7. After saving the form and clicking on 'Next', another new section 'Product' will open with us.
- 8. Edit the form, as necessary.
- 9. You can write here comment for complaince.
- 10. Here you click the complaince status as per applicable.
  - 0 Not complaint.
  - 1 Partially complaint.
  - 2 Fully complaint.
  - N/A Not applicable.
- 11. Here you can upload evidance in PDF format only and then click upload file.
- 12. Here you can upload image or capture snapshot.
- 13. Then click to 'Save'.
- 14. Click on 'Previous' to go back to the previous section.