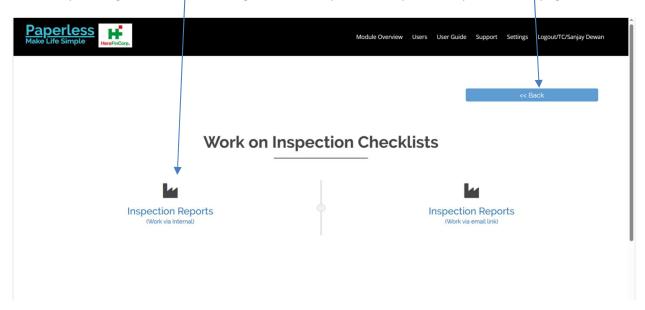

### Work on Inspection Checklists Dashboard (Work Via Internal)

- 1. You will see the Inspection Reports by clicking on 'Inspection Reports (Work via internal)'.
- 2. You will see the inspection report by clicking on 'Inspection Reports (Work via email link)'.
- 3. By clicking on 'Back' button to go back to the previous inspection report module page.