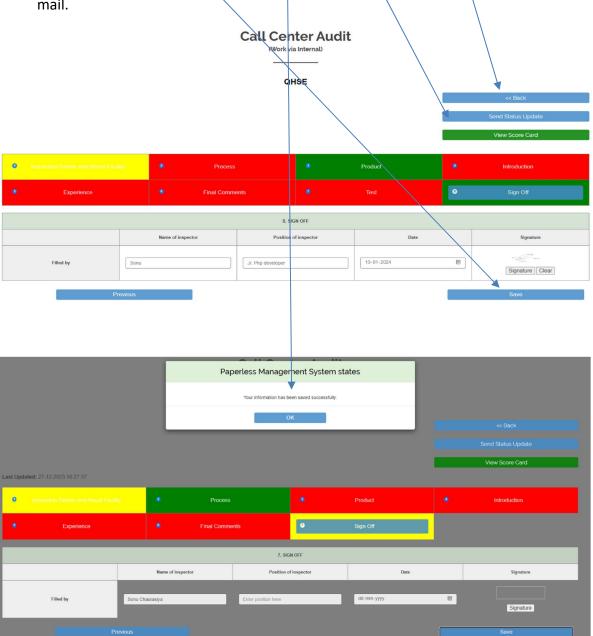

### **Editing the Inprocess Inspection Checklist (Work Via Internal)**

- 1. You can edit the inspection checklist by clicking on edit button in the inprocess inspection checklist (work via internal) dashboard.
- 2. The edit form 'Inspection Details and About Facility' will open showing the entries.
- 3. Edit the form, as necessary.
- 4. By clicking on 'Send Status Update' button, you can send inspection checklist on email.

- 5. Update the relevant details and click on 'Save'.
- 6. An alert box will show up then click on 'OK'.
- 7. Click on 'Next' button to edit the next form.

- 7. After saving the form and clicking on 'Next', another new section 'Product' will open with us.
- 8. Edit the form, as necessary.
- 9. You can write here comment for complaince.
- 10. Here you click the complaince status as per applicable.
  - 0 Not complaint.
  - 1 Partially complaint.
  - 2 Fully complaint.
  - N/A Not applicable.
- 11. Here you can upload evidance in PDF format only and then click upload file.
- 12. Here you can upload image or capture snapshot.
- 13. Then click to 'Save'.
- 14. Click on 'Previous' to go back to the previous section.