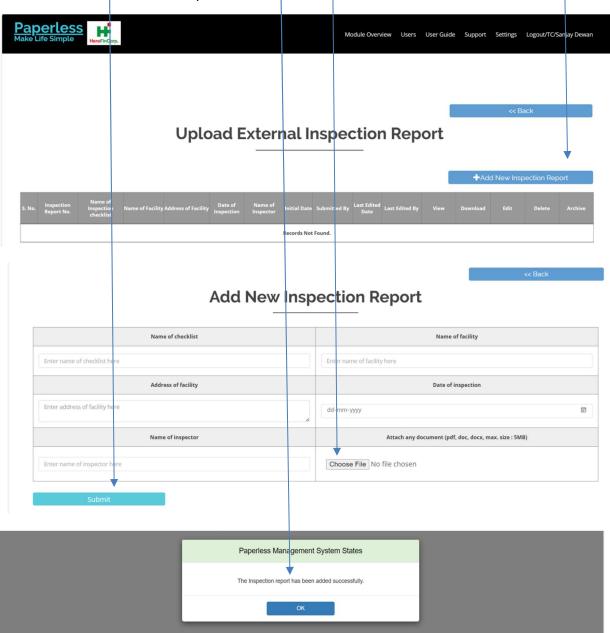

#### **Adding New External Inspection Report**

- 1. You can add the new inspection report of the inspection report module by clicking on 'Add New Inspection Report' on the dashboard.
- 2. Fill in all the relevant details.
- 3. Upload the file by clicking on 'Choose File' and uploading the any document (pdf. doc, docx, max size: 5MB).
- 4. Click on 'Submit' to submit your details.
- 5. An alert box will show up then click 'OK'.