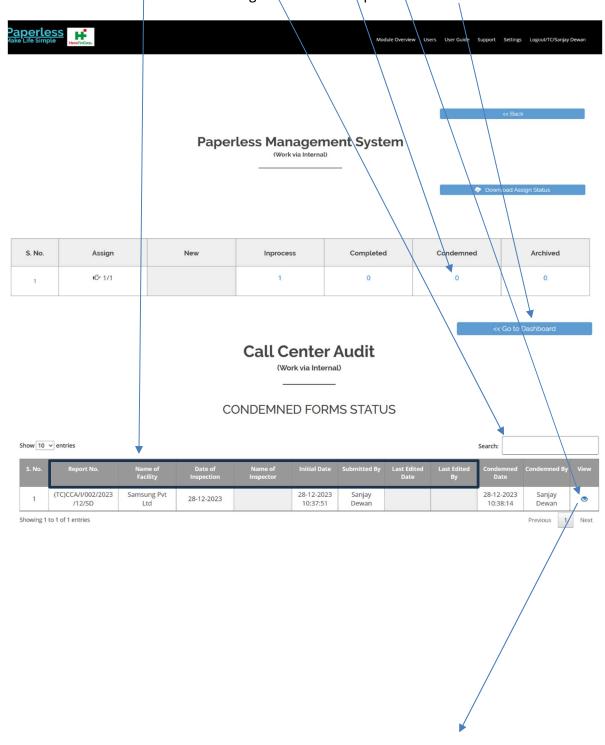

### **Condemned Checklist Dashboard (Work Via Email Link)**

- 1. Here you can view the all condemned inspection checklist.
- 2. Click the number shown under 'Condemned' and go to the condemned status Inspection checklist dashboard.
- 3. You can search here any condemned inspection checklist.
- 4. You can view conedemned inspection checklist by clicking on .
- 5. Click on 'Go to Dashboard' to go back to the inspection checklist dashboard.

### **Inspection Checklist Dashboard (Work Via Internal)**

- Upon clicking the 'Inspection Report' the inspection report (work via internal)
  dashboard will open then you have click on call center audit will open displaying
  following information.
- 2. Click on assign to start working on an inspection checklist.
- 3. By clicking here, you can create new inspection checklist.
- 4. All inprocess inspection checklist show up here.
- 5. All completed inspection checklist show up here.
- 8. You can condemned (Condemned: Unfit for use) the inspection checklist by clicking on in
- 6. All Archived inspect on checklist show here.
- 7. Click on 'Download Assign Status' to download assign status / right allocation inspection checklist report (work via internal) according to the user permission an inspection checklist dashboard.