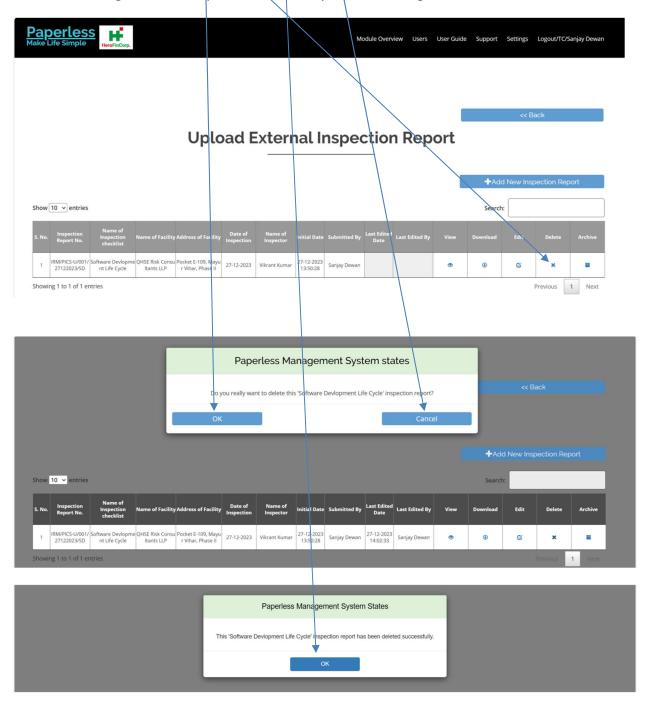

#### **Deleting the Upload External Inspection Report**

- 1. Click on 'Delete (\*)' at the upload external inspection report dashboard.
- 2. You can delete the upload external inspection report, as appropriate by clicking on.
- 3. Click 'OK' in the alert box if you agree with the statement in the alert box.
- 4. Click 'Cancel' if you want to cancel the action.
- 5. A message will show up with successfully delete message.