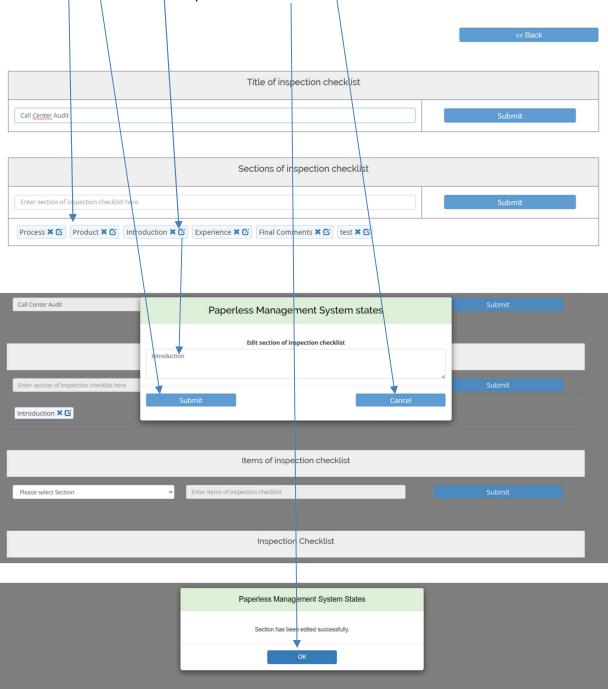

#### **Editing the Section of Inspection Checklist**

- 1. After adding the above section, you will see a checklist something like this on your dashboard.
- 2. You can edit this checklist as per your convenience.
- 3. By clicking on 'Edit '' you can edit the section of inspection checklist.
- 4. Click 'Submit' in the alert box if you agree with the statement in the alert box.
- 5. Click 'Cancel' if you want to cancel the action.
- 6. An alert box will show up then click 'OK'.