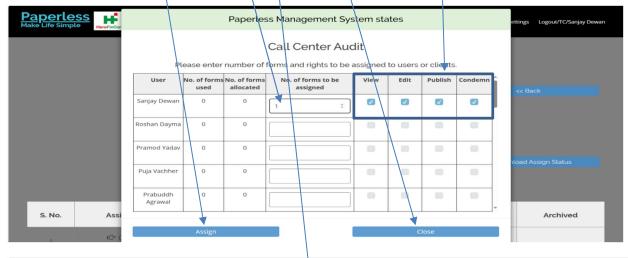

## Users Right Assign / Unassigned Inspection Checklist (Work Via Email Link)

- 1. Here you can assign / unassigned right allocation to the selected users.
- 2. Here you can assign 'number of forms to be assigned' to the selected users.
- 3. Here you can allocate permission who can 'view, edit, publish, condemned' the selected users.
- 4. Click to 'Assign'.
- 5. Click 'Cancel' if you want to cancel the action.
- 6. An alert box will show up then click on 'OK'.