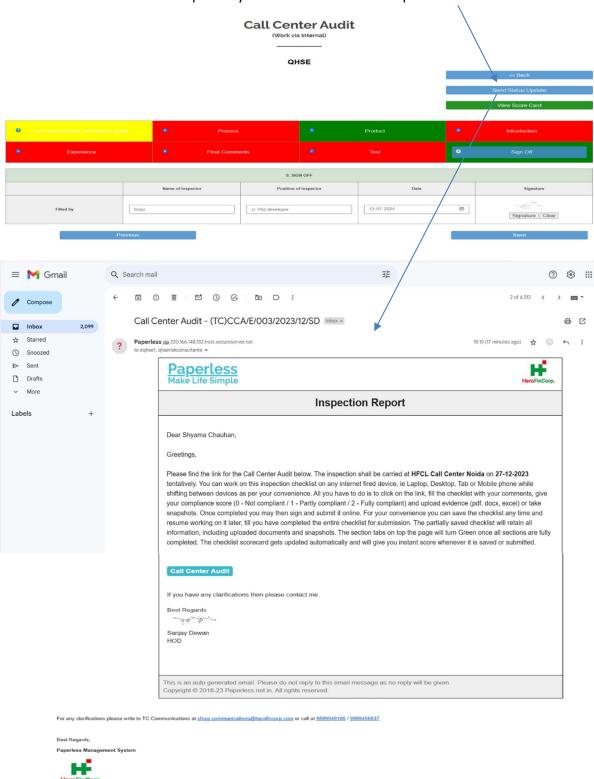

### **Editing the Inprocess Inspection Checklist (Work Via Internal)**

- 1. You can edit the inspection checklist by clicking on edit button in the inprocess inspection checklist (work via internal) dashboard.
- 2. The edit form 'Inspection Details and About Facility' will open showing the entries.
- 3. Edit the form, as necessary.
- 4. By clicking on 'Send Status Update' button, you can send inspection checklist on email.

- 5. Update the relevant details and click on 'Save'.
- 6. An alert box will show up then click on 'OK'.
- 7. Click on 'Next' button to edit the next form.

- 7. After saving the form and clicking on 'Next', another new section 'Product' will open with us.
- 8. Edit the form, as necessary.
- 9. You can write here comment for complaince.
- 10. Here you click the complaince status as per applicable.
  - 0 Not complaint.
  - 1 Partially complaint.
  - 2 Fully complaint.
  - N/A Not applicable.
- 11. Here you can upload evidance in PDF format only and then click upload file.
- 12. Here you can upload image or capture snapshot.
- 13. Then click to 'Save'.
- 14. Click on 'Previous' to go back to the previous section.