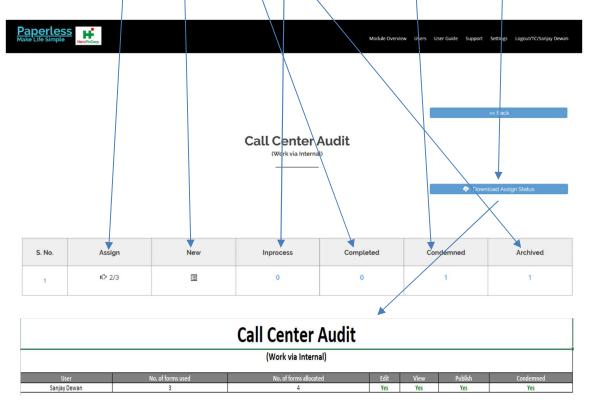

### **Inspection Checklist Dashboard (Work Via Internal)**

- Upon clicking the 'Inspection Report' the inspection report (work via internal)
  dashboard will open then you have click on call center audit will open displaying
  following information.
- 2. Click on assign to start working on an inspection checklist.
- 3. By clicking here, you can create new inspection checklist.
- 4. All inprocess inspection checklist show up here.
- 5. All completed inspection checklist show up here.
- 8. You can condemned (Condemned: Unfit for use) the inspection checklist by clicking on in
- 6. All Archived inspect on checklist show here.
- 7. Click on 'Download Assign Status' to download assign status / right allocation inspection checklist report (work via internal) according to the user permission an inspection checklist dashboard.

# Users Right Assign / Unassigned Inspection Checklist (Work Via Internal)

- 1. Here you can assign / unassigned right allocation to the selected users.
- 2. Here you can assign 'number of forms to be assigned' to the selected users.
- 3. Here you can allocate permission who can 'view, edit, publish, condemned' the selected users.
- 4. Click to 'Assign'.
- 5. Click 'Cancel' if you want to cancel the action.
- 6. An alert box will show up then click 'OK'.