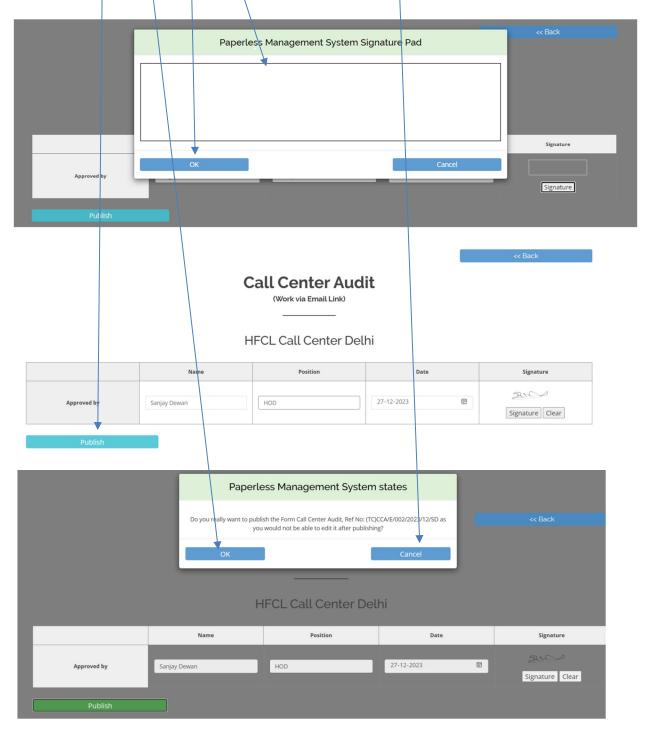

### **Publish Inprocess Audit Checklist (Work Via Email Link)**

- 1. Click on 'Publish () at the dashboard to publish inspection checklist (work via email link).
- 2. Please remember that once you publish the manual no amendments or changes can be done.
- 3. Fill the Approved by details.

- 4. Do your Signature here,
- 5. If you agree to save signature, click on 'OK' in the sign pad otherwise click 'Cancel'.
- 6. Click to publish.
- 7. If you agree to publish section of inspection checklist, click 'OK' in the alert box otherwise click 'Cancel'.

- 8. If you agree to publish section of inspection checklist, click 'OK' in the alert box otherwise click 'Cancel'.
- 9. The inspection checklist will be published.