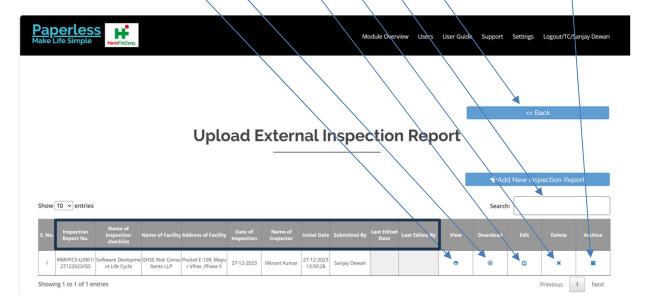

#### **Uploaded External Inspection Report Dashboard**

- 1. The 'Upload External Inspection Report' dashboard allows the user to see and access all the required information.
- 2. You can view the upload external inspection report by clicking on <a> </a>
- 3. You can download the upload external inspection report by clicking on €
- 4. You can Edit the upload external inspection report by clicking on
- 5. You can delete the upload external inspection report by clicking on X
- 6. You can move to archive the upload external inspection report by clicking on 🔳
- 7. By clicking on 'Back' button to go back to previous page.
- 8. You can search here for any upload external inspection report.