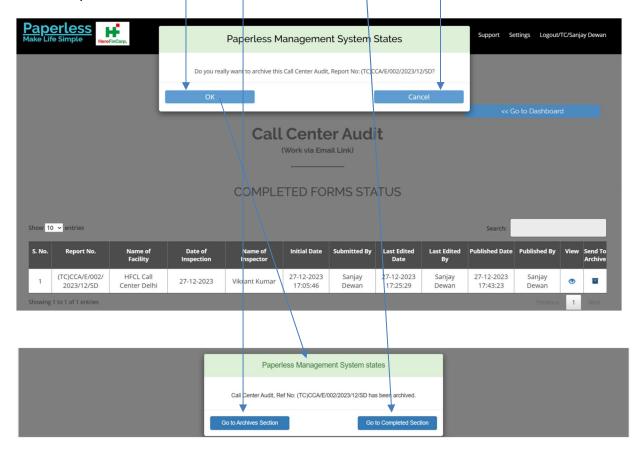

### **Completed Inspection Checklist Dashboard (Work Via Email Link)**

- 1. Here you can view all completed status inspection checklist.
- 2. Click the number shown under 'Completed' and go to the completed status inspection checklist dashboard.
- 3. You can search here any completed status inspection checklist.
- 4. You can archive any inspection checklist by clicking on ■

- 5. Click on 'OK' in the alert box if you agree with the statement in the alert box.
- 6. Click on 'Cancel' in the alert box if you do not agree with the statement in the alert box.
- 7. Again, you will see the alert box of 'Successfully Archived'.
- 8. Then you will see 'Go to Archived Section' and 'Go to Completed Section' button the alert box.
- 9. By clicking the 'Go to Archived Section' button, you will directly go to the archived inspection checklist dashboard in the Archive Module.
- 10. By clicking the 'Go to Completed Section' button, you will go to the completed inspection checklist dashboard.