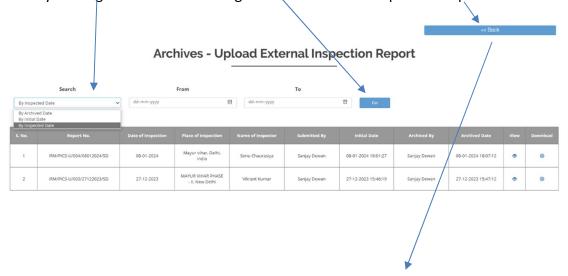

#### **Uploaded External Inspection Report Dashboard**

- 1. The 'Upload External Inspection Report' dashboard allows the user to see and access all the required information.
- 2. You can view the upload external inspection report by clicking on <a> </a>
- 3. You can download the upload external inspection report by clicking on €
- 4. You can Edit the upload external inspection report by clicking on
- 5. You can delete the upload external inspection report by clicking on X
- 6. You can move to archive the upload external inspection report by clicking on 🔳
- 7. By clicking on 'Back' button to go back to previous page.
- 8. You can search here for any upload external inspection report.

#### **Viewing / Downloading the External Inspection Report**

- 1. Click on 'View o' at the upload external inspection report dashboard.
- 2. Click on 'Download (1)' at the upload external inspection report dashboard.
- 3. You can view the 'Upload External Inspection Report'.
- 4. By clicking on 'Back' button to go back to the previous page.