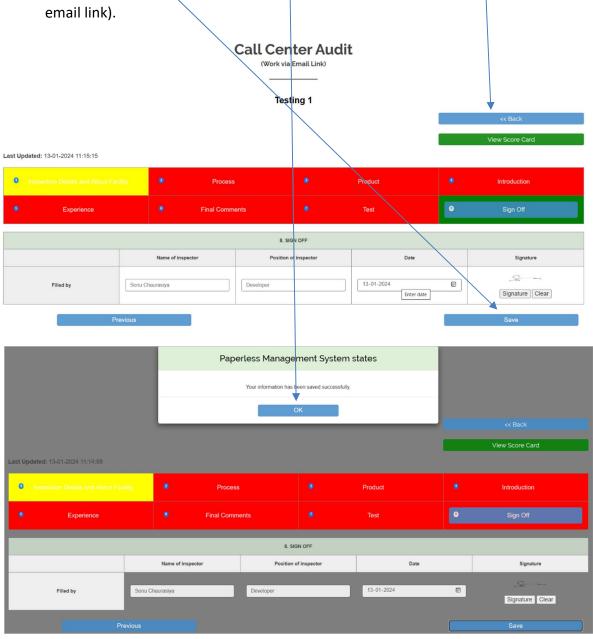

- 7. An alert box will show up then click 'QK'.
- 8. Click on 'Back' to go back to the inspection checklist inprocess dashboard (work via

### Mail Notification (Work Via Email Link)

- 1. Once you submit the document for publishing a new page will open up. Here you can send the document to any internal or external user.
- 2. Write any comment from sender here.
- 3. Click on 'Send Email'.
- 4. On the right panel you can send the document by email to any internal users or clients, as per your choice, by checking the box against their names.
- 5. On the left panel you can send the document by email to any of the external user by typing their email ids separated with commas.
- 6. Click on' Go to Dashboard Section' to go back to the main dashboard of inspection checklist.
- 7. Click on' Go to Complete Section' to go back to inspection checklist (work via email link) complete section dashboard.
- 8. An alert box will show up then click 'QK'.