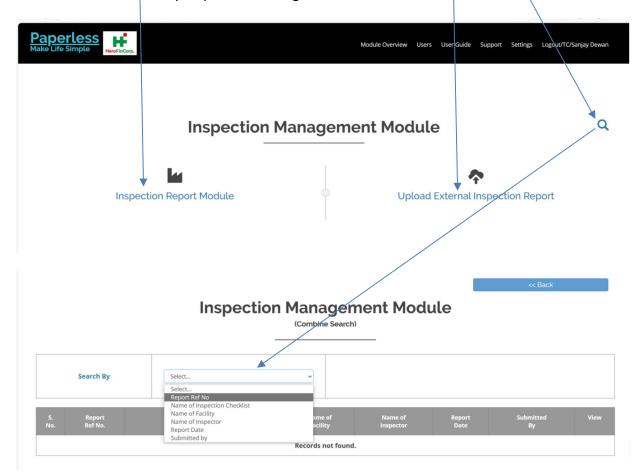

#### **Inspection Management Module Dashboard**

- 1. Inspection report module.
- 2. You can uplo ad external inspection report by clicking on 'Upload External Inspection Report'.
- 3. You can search any inspection management module with combine search.