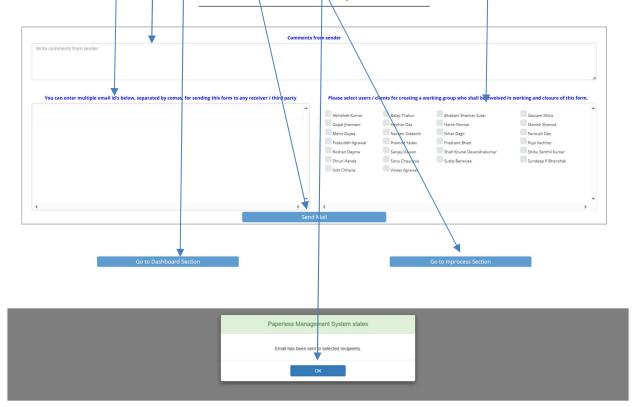

### Mail Notification (Work Via Email Link)

- 1. Once you submit the document for publishing a new page will open up. Here you can send the document to any internal or external user.
- 2. Write any comment from sender here.
- 3. Click on 'Send Email'.
- 4. On the right panel you can send the document by email to any internal users or clients, as per your choice, by checking the box against their names.
- 5. On the left panel you can send the document by email to any of the external user by typing their email ids separated with commas.
- 6. Click on' Go to Dashboard Section' to go back to the main dashboard of inspection checklist.
- 7. Click on' Go to Complete Section' to go back to inspection checklist (work via email link) complete section dashboard.
- 8. An alert box will show up then click 'QK'.