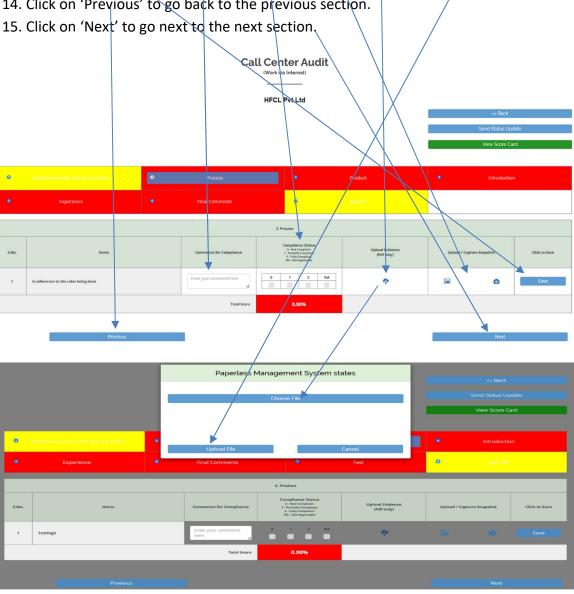

- 5. Update the relevant details and click on 'Save'.
- 6. An alert box will show up then click on 'OK'.
- 7. Click on 'Next' button to edit the next form.

- 7. After saving the form and clicking on 'Next', another new section 'Product' will open with us.
- 8. Edit the form, as necessary.
- 9. You can write here comment for complaince.
- 10. Here you click the complaince status as per applicable.
  - 0 Not complaint.
  - 1 Partially complaint.
  - 2 Fully complaint.
  - N/A Not applicable.
- 11. Here you can upload evidance in PDF format only and then click upload file.
- 12. Here you can upload image or capture snapshot.
- 13. Then click to 'Save'.
- 14. Click on 'Previous' to go back to the previous section.