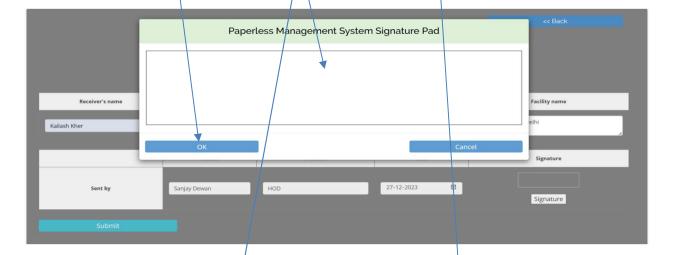

#### **Inspection Checklist New Form (Work Via Email Link)**

- 1. Fill in all the relevant details.
- 2. By clicking on the signature button, the signature field will open for signing.
- 3. Now do your signature here.
- 4. Click to ok.
- 5. Click on 'Submit' for save you details.
- 6. Click on 'Go to Dashboard' to go back to the main dashboard of inspection checklist.
- 7. Click on 'Go to Inspection Checklist' to go back to the inspection checklist (work via email link) dashboard.