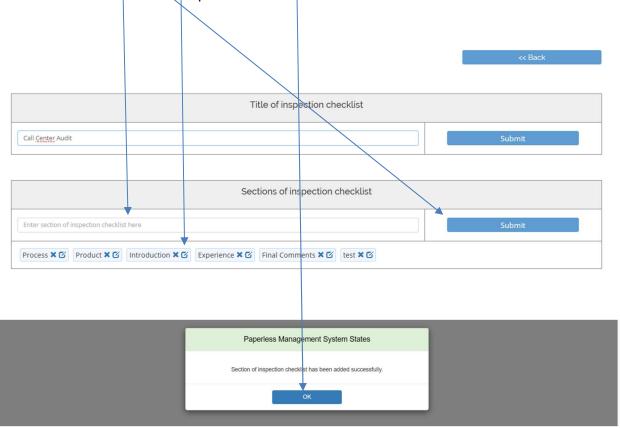

#### **Adding Section of Inspection Checklist**

- 1. On this dashboard you will see section of inspection checklist. Here you can Add, Edit or Delete checklist.
- 2. You can add checklist section in the 'Inspection Checklist'.
- 3. Click to submit.
- 4. An alert box will show up then click 'OK'.

#### **Editing the Section of Inspection Checklist**

- 1. After adding the above section, you will see a checklist something like this on your dashboard.
- 2. You can edit this checklist as per your convenience.
- 3. By clicking on 'Edit '' you can edit the section of inspection checklist.
- 4. Click 'Submit' in the alert box if you agree with the statement in the alert box.
- 5. Click 'Cancel' if you want to cancel the action.
- 6. An alert box will show up then click 'OK'.