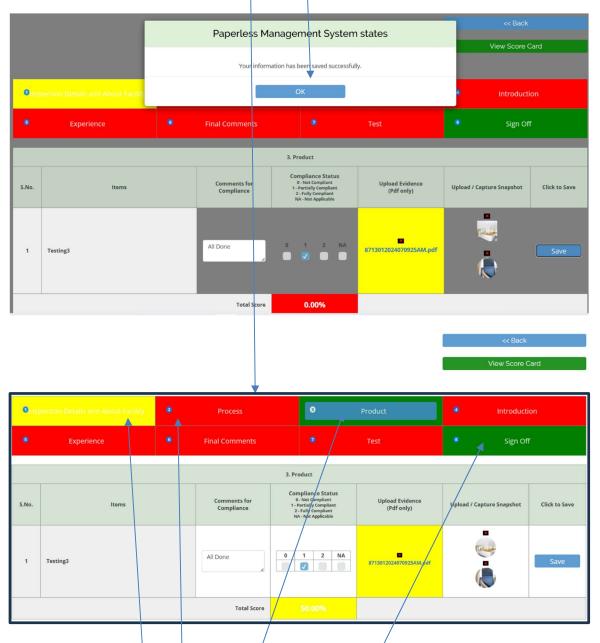

- 5. Update the relevant details and click on 'Save'.
- 6. An alert box will show up then click on 'OK'.
- 7. Click on 'Next' button to edit the next form.

- 7. After saving the form and clicking on 'Next', another new section 'Product' will open with us.
- 8. Edit the form, as necessary.
- 9. You can write here comment for complaince.
- 10. Here you click the complaince status as per applicable.
  - 0 Not complaint.
  - 1 Partially complaint.
  - 2 Fully complaint.
  - N/A Not applicable.
- 11. Here you can upload evidance in PDF format only and then click upload file.
- 12. Here you can upload image or capture snapshot.
- 13. Then click to 'Save'.
- 14. Click on 'Previous' to go back to the previous section.