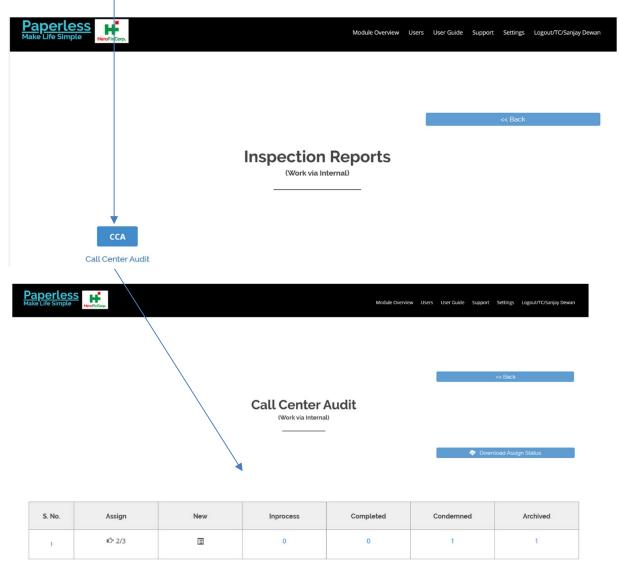

### **Inspection Report Dashboard (Work Via Internal)**

- 1. Here you can see the inspection report (work via internal).
- 2. if you click it you will get to see a new dashboard.

### **Inspection Checklist Dashboard (Work Via Internal)**

- Upon clicking the 'Inspection Report' the inspection report (work via internal)
  dashboard will open then you have click on call center audit will open displaying
  following information.
- 2. Click on assign to start working on an inspection checklist.
- 3. By clicking here, you can create new inspection checklist.
- 4. All inprocess inspection checklist show up here.
- 5. All completed inspection checklist show up here.
- 8. You can condemned (Condemned: Unfit for use) the inspection checklist by clicking on in
- 6. All Archived inspect on checklist show here.
- 7. Click on 'Download Assign Status' to download assign status / right allocation inspection checklist report (work via internal) according to the user permission an inspection checklist dashboard.