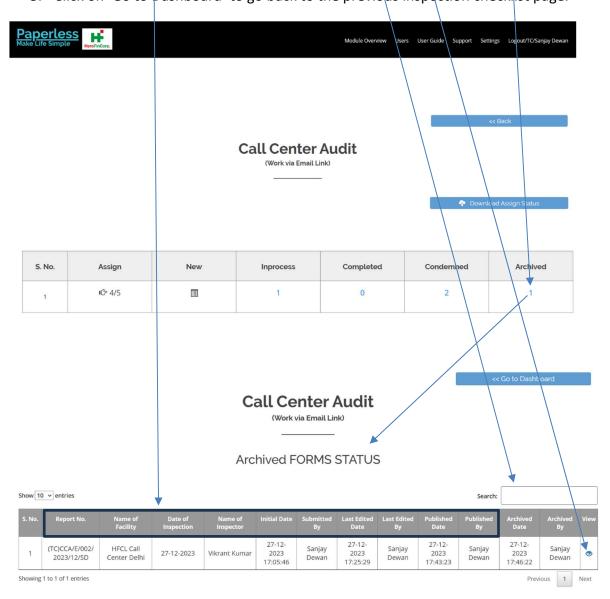

### **Inspection Checklist Dashboard (Work Via Email Link)**

- 1. Upon clicking the 'Inspection Report' the inspection report (work via email link) dashboard will open then you have click on call center audit will open displaying following information.
- 2. Click on assign to start working on an inspection checklist.
- 3. By clicking hare you can create new inspection checklist.
- 4. All inprocess inspection checklist show up here.
- 5. All completed inspection checklist show up here.
- 6. All condemned (trash) inspection checklist shows up here.
- 7. All Archived inspection checklist show here.
- 8. Click on 'Download Assign Status' to download assign status / right allocation inspection checklist report (work via email link) according to the user permission an inspection checklist dashboard

### **Archived Inspection Checklist Dashboard (Work Via Email Link)**

- 1. Here you can view all archived inspection checklist.
- 2. Click the number shown under 'Archived' and you will go to the archived inspection checklist dashboard.
- 3. You can search here any archived status inspection checklist.
- 4. You can view archived inspection checklist by clicking on
- 5. Click on 'Go to Dashboard' to go back to the previous inspection checklist page.