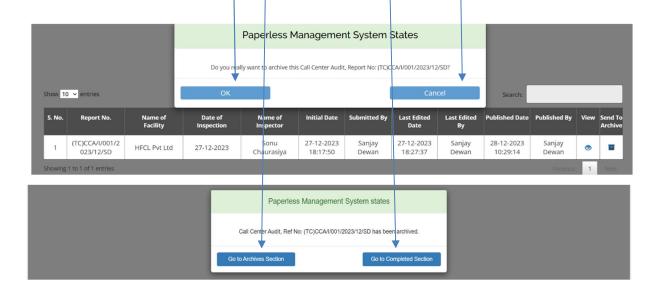

### **Completed Inspection Checklist Dashboard (Work Via Email Link)**

- 1. Here you can view all completed status inspection checklist.
- 2. Click the number shown under 'Completed' and go to the completed status inspection checklist dashboard.
- 3. You can search here any completed status inspection checklist.
- 4. You can archive any inspection checklist by clicking on ■

- 5. Click on 'OK' in the alert box if you agree with the statement in the alert box.
- 6. Click on 'Cancel' in the alert box if you do not agree with the statement in the alert box.
- 7. Again, you will see the alert box of 'Successfully Archived'.
- 8. Then you will see 'Go to Archived Section' and 'Go to Completed Section' button the alert box.
- 9. By clicking the 'Go to Archived Section' button, you will directly go to the archived inspection checklist dashboard in the Archive Module.
- 10. By clicking the 'Go to Completed Section' button, you will go to the completed inspection checklist dashboard.