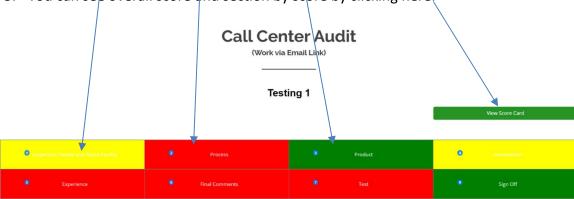

#### Viewing the Inprocess Inspection Checklist (Work Via Email Link)

- 1. You can view the inspection checklist by clicking on 'view o' icon in the inprocess dashboard.
- 2. Here you can view all the details in the inspection checklist (work via email link).
- 3. Compliance status: -
  - 0 Not complaint.
  - 1 Partially complaint.
  - 2 Fully complaint.
  - N/A Not applicable.
- 4. Heading color: -
  - Yellow color is partially completed section.
  - Red color is untouched section.
  - Green color is completed section.
  - Blue color is activated section opened section.
- 5. You can see overall score and section by score by clicking here.

### 6. Color rating: -

#### 24. Heading color: -

- Yellow color/is partially completed section.
- Red color is untouched section.
- Green color is completed section.
- Blue color is activated section / opened section.