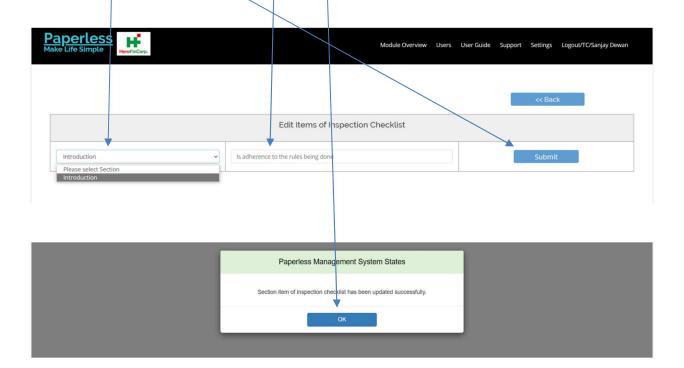

#### Adding the Items in the Section of Inspection Checklist

- 1. You can add items in the section list of inspection checklist.
- 2. Select the section for which you want to add item from the drop-down menu.
- 3. You can write your item in the section here.
- 4. Click to submit.
- 5. An alert box will show up then click 'QK'.

#### **Editing the Item in the Section of Inspection Checklist**

- 1. You can also edit this edit item in the section of inspection checklist as per your convenience.
- 2. Select the section for which you want to edit the item from the drop-down menu.
- 3. You can edit your item in the section here.
- 4. Click to submit.
- 5. An alert box will show up then click 'OK'.