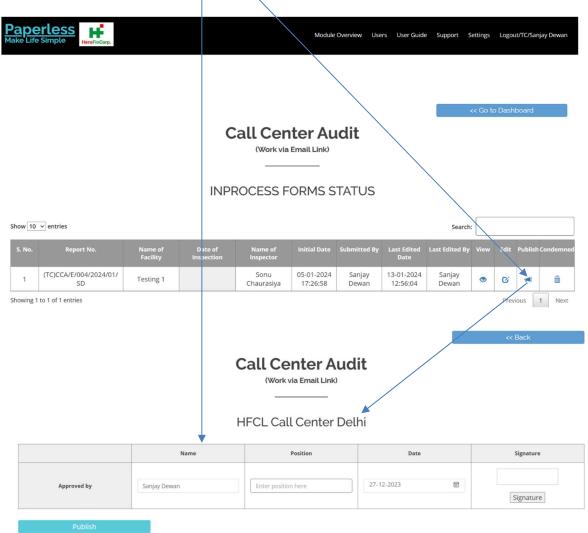

#### **Inprocess Dashboard (Work Via Email Link)**

- 1. The 'Inprocess' dashboard allows the user to see and access all the required information.
- 2. You can view the inspection checklist by clicking on <a> </a>
- 3. You can edit the inspection checklist by clicking on 0
- 4. You can publish the inspection checklist by clicking on
- 5. You can condemned (Condemned: Unfit for use) the inspection checklist by clicking on in
- 6. By clicking on 'Go to Dashboard' button to go back to the inspection checklist (work via email link) dashboard.
- 7. You can search here for any inspection checklist.

### **Publish Inprocess Audit Checklist (Work Via Email Link)**

- 1. Click on 'Publish () at the dashboard to publish inspection checklist (work via email link).
- 2. Please remember that once you publish the manual no amendments or changes can be done.
- 3. Fill the Approved by details.