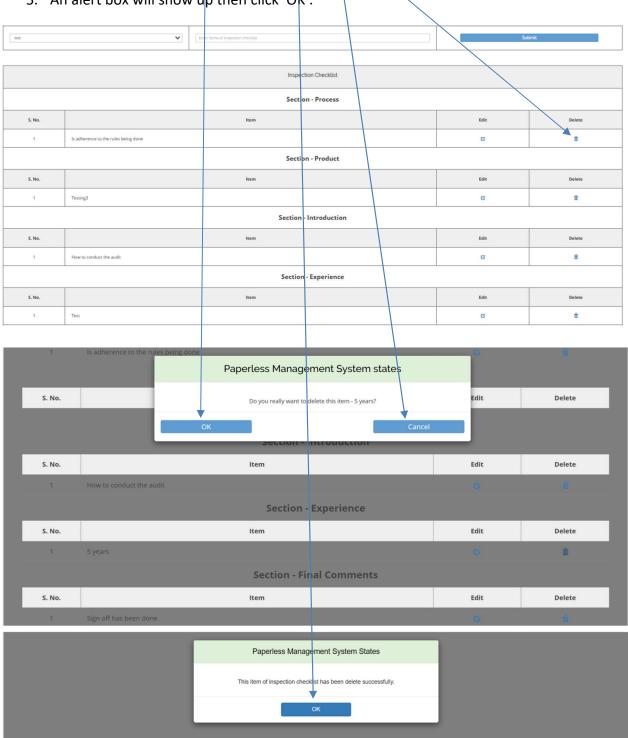

#### **Deleting Item in the Section of Inspection Checklist**

- 1. Here you can delete any item which you want to delete in the section of Inspection checklist.
- 2. By clicking 'Deletem' you can delete the item.
- 3. Click 'OK' in the alert box if you agree with the statement in the alert box.
- 4. Click 'Cancel' if you want to cancel the action.
- 5. An alert box will show up then click 'OK'.