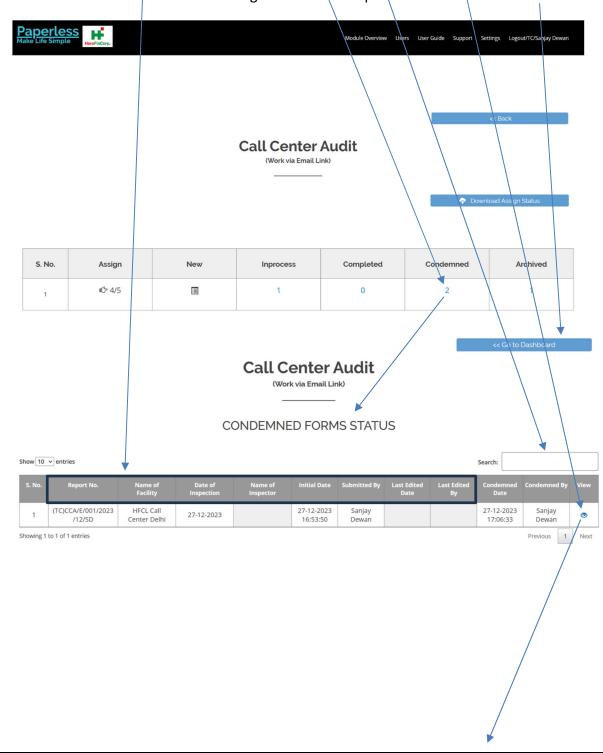

### **Inspection Checklist Dashboard (Work Via Email Link)**

- 1. Upon clicking the 'Inspection Report' the inspection report (work via email link) dashboard will open then you have click on call center audit will open displaying following information.
- 2. Click on assign to start working on an inspection checklist.
- 3. By clicking hare you can create new inspection checklist.
- 4. All inprocess inspection checklist show up here.
- 5. All completed inspection checklist show up here.
- 6. All condemned (trash) inspection checklist shows up here.
- 7. All Archived inspection checklist show here.
- 8. Click on 'Download Assign Status' to download assign status / right allocation inspection checklist report (work via email link) according to the user permission an inspection checklist dashboard

### **Condemned Checklist Dashboard (Work Via Email Link)**

- 1. Here you can view the all condemned inspection checklist.
- 2. Click the number shown under 'Condemned' and go to the condemned status Inspection checklist dashboard.
- 3. You can search here any condemned inspection checklist.
- 4. You can view conedemned inspection checklist by clicking on .
- 5. Click on 'Go to Dashboard' to go back to the inspection checklist dashboard.