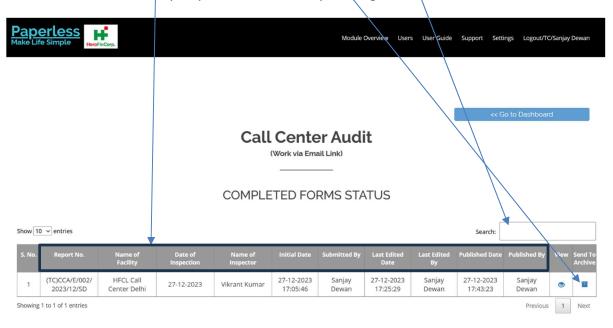

### **Completed Inspection Checklist Dashboard (Work Via Email Link)**

- 1. Here you can view all completed status inspection checklist.
- 2. Click the number shown under 'Completed' and go to the completed status inspection checklist dashboard.
- 3. You can search here any completed status inspection checklist.
- 4. You can archive any inspection checklist by clicking on ■

- 5. Click on 'OK' in the alert box if you agree with the statement in the alert box.
- 6. Click on 'Cancel' in the alert box if you do not agree with the statement in the alert box.
- 7. Again, you will see the alert box of 'Successfully Archived'.
- 8. Then you will see 'Go to Archived Section' and 'Go to Completed Section' button the alert box.
- 9. By clicking the 'Go to Archived Section' button, you will directly go to the archived inspection checklist dashboard in the Archive Module.
- 10. By clicking the 'Go to Completed Section' button, you will go to the completed inspection checklist dashboard.