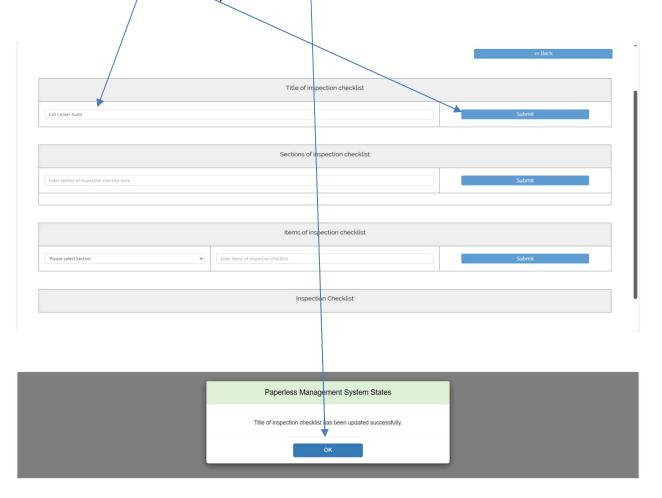

### **Title of Inspection Checklist**

- 1. To make edit / update to the inspection checklist, click on your created checklist on the dashboard.
- 2. You can edit or update details in the 'Title of Inspection Checklist'. If appropriate.
- 3. Click to submit.
- 4. An alert box will show up then click 'OK'.

#### **Adding Section of Inspection Checklist**

- 1. On this dashboard you will see section of inspection checklist. Here you can Add, Edit or Delete checklist.
- 2. You can add checklist section in the 'Inspection Checklist'.
- 3. Click to submit.
- 4. An alert box will show up then click 'OK'.