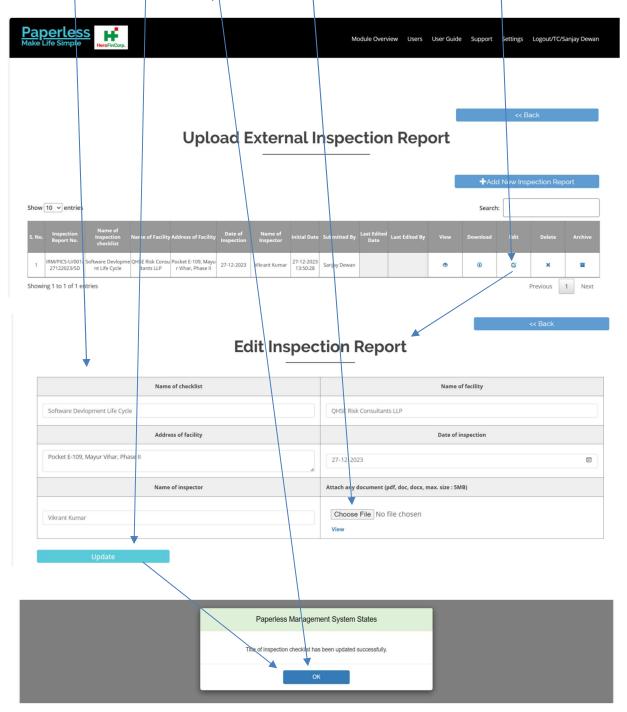

#### **Editing the Upload External Inspection Report**

- 1. Click on 'Edit '' at the upload external inspection report dashboard.
- 2. The edit form will open up showing the entries.
- 3. Edit the form as necessary.
- 4. Upload the file by clicking on 'Choose File' and attach the any document if required. (pdf, doc, docx, max size: 5MB).
- 5. Update the relevant details and click 'Update'.
- 6. An alert box will show up then click 'OK'.