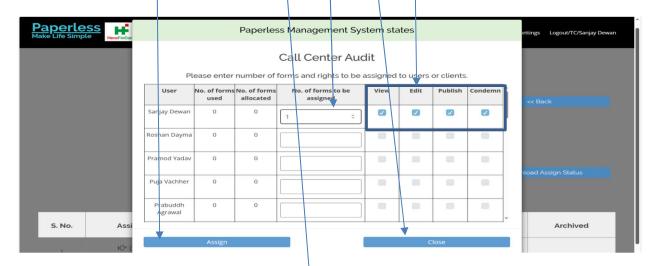

## Users Right Assign / Unassigned Inspection Checklist (Work Via Email Link)

- 1. Here you can assign / unassigned right allocation to the selected users.
- 2. Here you can assign 'number of forms to be assigned' to the selected users.
- 3. Here you can allocate permission who can 'view, edit, publish, condemned' the selected users.
- 4. Click to 'Assign'.
- 5. Click 'Cancel' if you want to cancel the action.
- 6. An alert box will show up then click on 'OK'.

# Users Right Assign / Unassigned Inspection Checklist (Work Via Internal)

- 1. Here you can assign / unassigned right allocation to the selected users.
- 2. Here you can assign 'number of forms to be assigned' to the selected users.
- 3. Here you can allocate permission who can 'view, edit, publish, condemned' the selected users.
- 4. Click to 'Assign'.
- 5. Click 'Cancel' if you want to cancel the action.
- 6. An alert box will show up then click 'OK'.