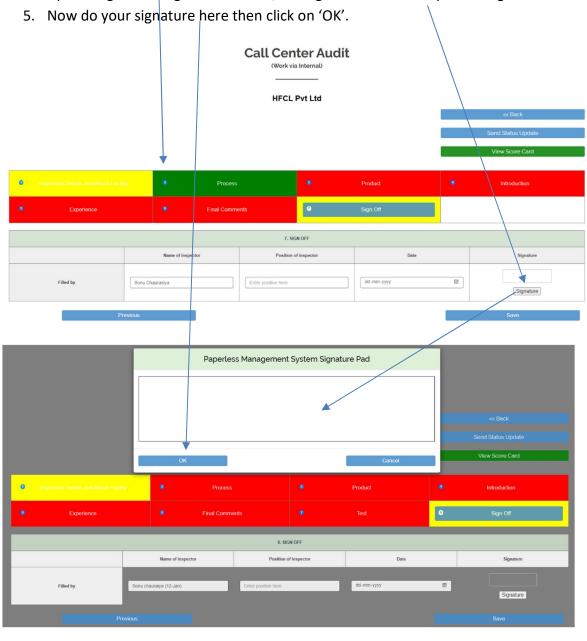

### **Editing the Inprocess Inspection Checklist (Work Via Internal)**

- 1. You can edit the inspection checklist by clicking on edit button in the inprocess inspection checklist (work via internal) dashboard.
- 2. The edit form 'Inspection Details and About Facility' will open showing the entries.
- 3. Edit the form, as necessary.
- 4. By clicking on 'Send Status Update' button, you can send inspection checklist on email.

- 5. Update the relevant details and click on 'Save'.
- 6. An alert box will show up then click on 'OK'.
- 7. Click on 'Next' button to edit the next form.

- 7. After saving the form and clicking on 'Next', another new section 'Product' will open with us.
- 8. Edit the form, as necessary.
- 9. You can write here comment for complaince.
- 10. Here you click the complaince status as per applicable.
  - 0 Not complaint.
  - 1 Partially complaint.
  - 2 Fully complaint.
  - N/A Not applicable.
- 11. Here you can upload evidance in PDF format only and then click upload file.
- 12. Here you can upload image or capture snapshot.
- 13. Then click to 'Save'.
- 14. Click on 'Previous' to go back to the previous section.