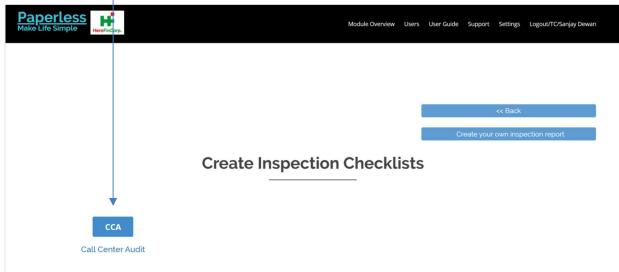

### **Title of Inspection Checklist**

- 1. To make edit / update to the inspection checklist, click on your created checklist on the dashboard.
- 2. You can edit or update details in the 'Title of Inspection Checklist'. If appropriate.
- 3. Click to submit.
- 4. An alert box will show up then click 'OK'.