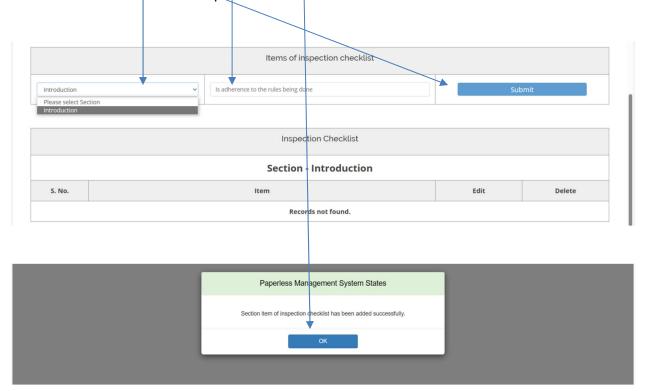

#### Adding the Items in the Section of Inspection Checklist

- 1. You can add items in the section list of inspection checklist.
- 2. Select the section for which you want to add item from the drop-down menu.
- 3. You can write your item in the section here.
- 4. Click to submit.
- 5. An alert box will show up then click 'QK'.