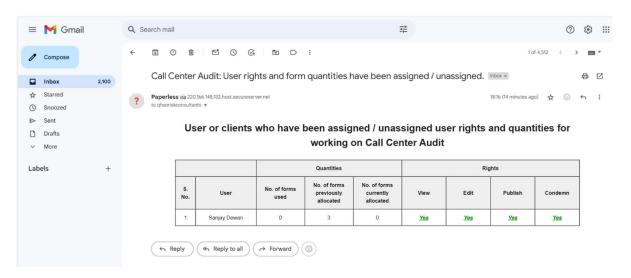

# User Rights and Form Quantities Assign / Unassign thru Email Notification (Work Via Internal)

3. Here you see user or client rights and form quantities assign / unassign.