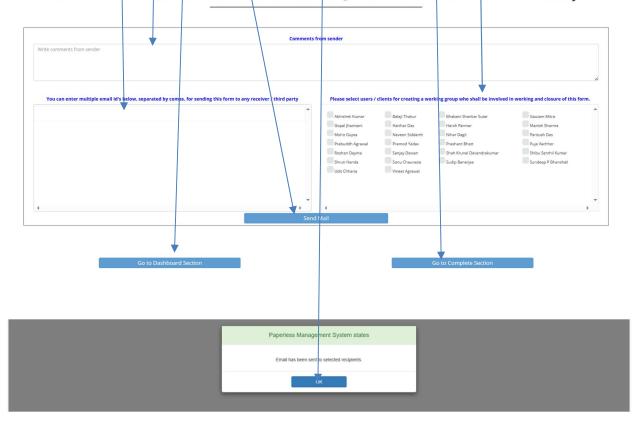

### Mail Notification (Work Via Email Link)

- 1. Once you submit the document for publishing a new page will open up. Here you can send the document to any internal or external user.
- 2. Write any comment from sender here.
- 3. Click on 'Send Email'.
- 4. On the right panel you can send the document by email to any internal users or clients, as per your choice, by checking the box against their names.
- 5. On the left panel you can send the document by email to any of the external user by typing their email ids separated with commas.
- 6. Click on' Go to Dashboard Section' to go back to the main dashboard of inspection checklist.
- 7. Click on' Go to Complete Section' to go back to inspection checklist (work via email link) complete section dashboard.
- 8. An alert box will show up then click 'QK'.