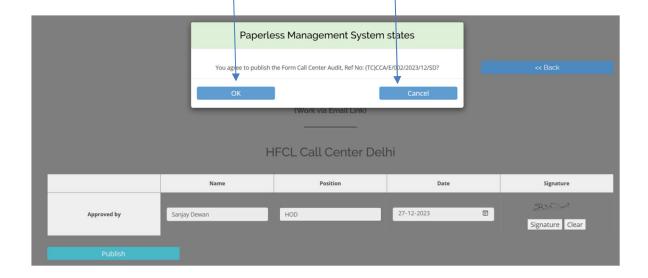

- 4. Do your Signature here,
- 5. If you agree to save signature, click on 'OK' in the sign pad otherwise click 'Cancel'.
- 6. Click to publish.
- 7. If you agree to publish section of inspection checklist, click 'OK' in the alert box otherwise click 'Cancel'.

- 8. If you agree to publish section of inspection checklist, click 'OK' in the alert box otherwise click 'Cancel'.
- 9. The inspection checklist will be published.