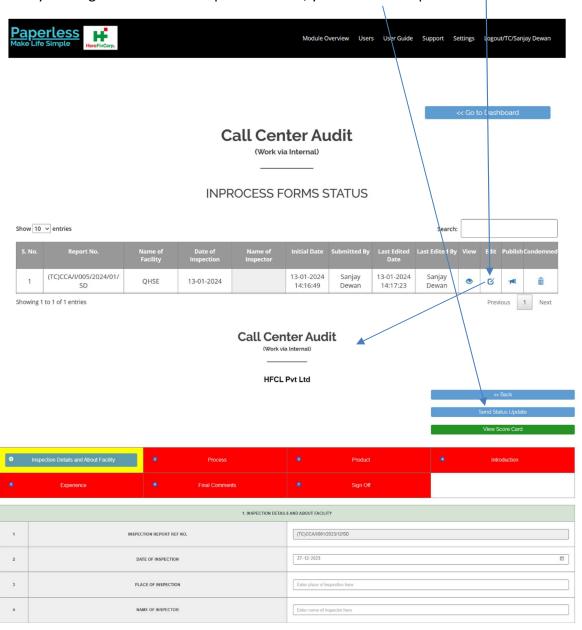

### **Editing the Inprocess Inspection Checklist (Work Via Internal)**

- 1. You can edit the inspection checklist by clicking on edit button in the inprocess inspection checklist (work via internal) dashboard.
- 2. The edit form 'Inspection Details and About Facility' will open showing the entries.
- 3. Edit the form, as necessary.
- 4. By clicking on 'Send Status Update' button, you can send inspection checklist on email.

- 5. Update the relevant details and click on 'Save'.
- 6. An alert box will show up then click on 'OK'.
- 7. Click on 'Next' button to edit the next form.

- 7. After saving the form and clicking on 'Next', another new section 'Product' will open with us.
- 8. Edit the form, as necessary.
- 9. You can write here comment for complaince.
- 10. Here you click the complaince status as per applicable.
  - 0 Not complaint.
  - 1 Partially complaint.
  - 2 Fully complaint.
  - N/A Not applicable.
- 11. Here you can upload evidance in PDF format only and then click upload file.
- 12. Here you can upload image or capture snapshot.
- 13. Then click to 'Save'.
- 14. Click on 'Previous' to go back to the previous section.