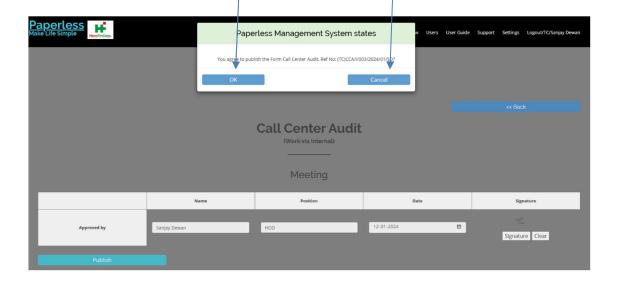

### **Publish Inprocess Audit Checklist (Work Via Email Link)**

- 1. Click on 'Publish () at the dashboard to publish inspection checklist (work via email link).
- 2. Please remember that once you publish the manual no amendments or changes can be done.
- 3. Fill the Approved by details.

- 4. Do your Signature here,
- 5. If you agree to save signature, click on 'OK' in the sign pad otherwise click 'Cancel'.
- 6. Click to publish.
- 7. If you agree to publish section of inspection checklist, click 'OK' in the alert box otherwise click 'Cancel'.

- 8. If you agree to publish section of inspection checklist, click 'OK' in the alert box otherwise click 'Cancel'.
- 9. The inspection checklist will be published.