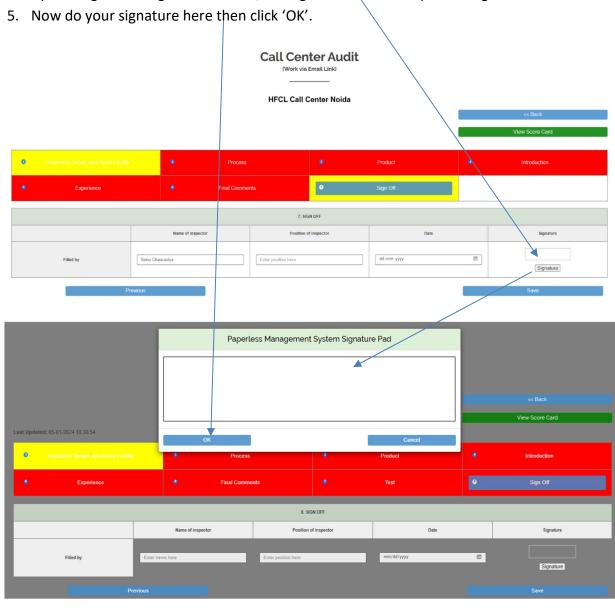

#### Sign off Section the Inspection Checklist (Work Via Email Link)

- 1. After editing all the section, we must signature these forms.
- 2. We can publish the forms only after signature the section.
- 3. Fill in all the relevant details.
- 4. By clicking on the signature button, the signature field will open for signature.