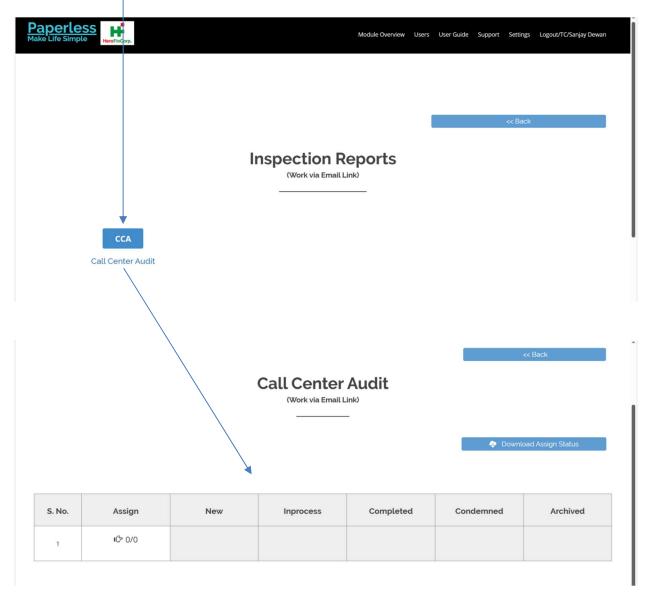

#### **Inspection Report Dashboard (Work Via Email Link)**

- 1. Here you can see the inspection report (work via email link).
- 2. If you click it, you will get to see a new dashboard.

### **Inspection Checklist Dashboard (Work Via Email Link)**

- 1. Upon clicking the 'Inspection Report' the inspection report (work via email link) dashboard will open then you have click on call center audit will open displaying following information.
- 2. Click on assign to start working on an inspection checklist.
- 3. By clicking hare you can create new inspection checklist.
- 4. All inprocess inspection checklist show up here.
- 5. All completed inspection checklist show up here.
- 6. All condemned (trash) inspection checklist shows up here.
- 7. All Archived inspection checklist show here.
- 8. Click on 'Download Assign Status' to download assign status / right allocation inspection checklist report (work via email link) according to the user permission an inspection checklist dashboard