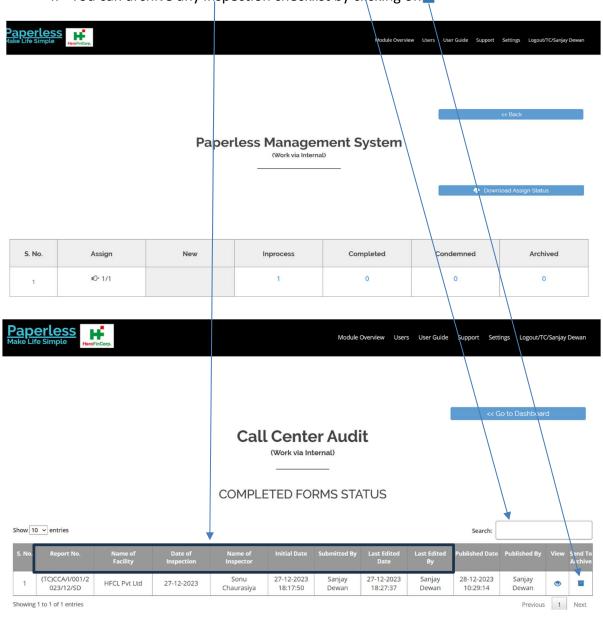

### **Inspection Checklist Dashboard (Work Via Internal)**

- Upon clicking the 'Inspection Report' the inspection report (work via internal)
  dashboard will open then you have click on call center audit will open displaying
  following information.
- 2. Click on assign to start working on an inspection checklist.
- 3. By clicking here, you can create new inspection checklist.
- 4. All inprocess inspection checklist show up here.
- 5. All completed inspection checklist show up here.
- 8. You can condemned (Condemned: Unfit for use) the inspection checklist by clicking on in
- 6. All Archived inspect on checklist show here.
- 7. Click on 'Download Assign Status' to download assign status / right allocation inspection checklist report (work via internal) according to the user permission an inspection checklist dashboard.

### **Completed Inspection Checklist Dashboard (Work Via Email Link)**

- 1. Here you can view all completed status inspection checklist.
- 2. Click the number shown under 'Completed' and go to the completed status inspection checklist dashboard.
- 3. You can search here any completed status inspection checklist.
- 4. You can archive any inspection checklist by clicking on ■

### **Condemned Checklist Dashboard (Work Via Email Link)**

- 1. Here you can view the all condemned inspection checklist.
- 2. Click the number shown under 'Condemned' and go to the condemned status Inspection checklist dashboard.
- 3. You can search here any condemned inspection checklist.
- 4. You can view conedemned inspection checklist by clicking on .
- 5. Click on 'Go to Dashboard' to go back to the inspection checklist dashboard.

### **Archived Inspection Checklist Dashboard (Work Via Email Link)**

- 1. Here you can view all archived inspection checklist.
- 2. Click the number shown under 'Archived' and you will go to the archived inspection checklist dashboard.
- 3. You can search here any archived status inspection checklist.
- 4. You can view archived inspection checklist by clicking on
- 5. Click on 'Go to Dashboard' to go back to the previous inspection checklist page.